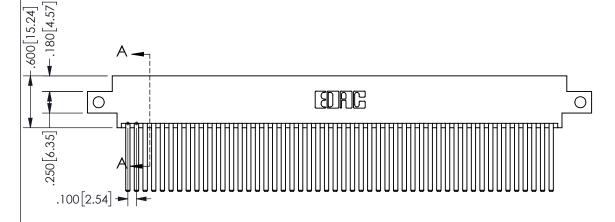

<u>Contact Dimensions:</u> 544-Wire Wrap .050x.025(1.27x0.64) - Tail LG=.750(19.05)

.100 (2.54) Contact Spacing x .200 (5.08) Row Spacing

## 345/395 SERIES CARD EDGE CONNECTOR PART NUMBER: 345-100-544-812

YOUR CONNECTION TO QUALITY & SERVICE

**EDAC INC** TORONTO, ONTARIO CANADA

THESE DRAWINGS AND SPECIFICATIONS ARE THE PROPERTY OF EDAC INC.,AND SHALL NOT BE REPRODUCED,OR COPIED OR USED AS THE BASIS FOR THE MANUFACTURE OR SALE OF APPARATUS WITHOUT WRITTEN PERMISSION.