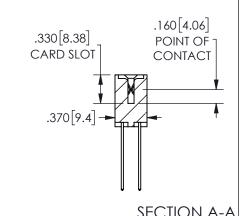

ISSUE NUMBER ORIGINAL

1

**Contact Code 558** 

Contact Code 559

Contact Code 560

INSULATOR MATERIAL: THERMOPLASTIC POLYESTER, UL 94V-0

DAP MATERIAL AVAILABLE UPON REQUEST

CONTACT MATERIAL; COPPER ALLOY

CONTACT PLATING: GOLD ON THE MATING AREA, TIN PLATING ON THE CONTACT TAILS, NICKEL UNDERPLATE

## 345/395 SERIES CARD EDGE CONNECTOR CONTACT CODE 555,556,558,559,560 DIMENSIONS

YOUR CONNECTION TO QUALITY & SERVICE

**EDAC INC** TORONTO, ONTARIO CANADA

THESE DRAWINGS AND SPECIFICATIONS ARE THE PROPERTY OF EDAC INC.,AND SHALL NOT BE REPRODUCED, OR COPIED OR USED AS THE BASIS FOR THE MANUFACTURE OR SALE OF APPARATUS WITHOUT WRITTEN PERMISSION.