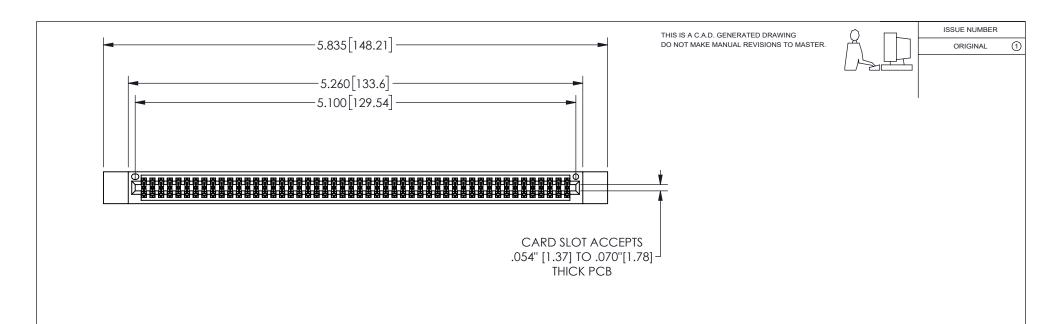

## 345/395 SERIES CARD EDGE CONNECTOR PART NUMBER: 345-100-544-812

YOUR CONNECTION TO QUALITY & SERVICE

**EDAC INC** TORONTO, ONTARIO CANADA

THESE DRAWINGS AND SPECIFICATIONS ARE THE PROPERTY OF EDAC INC.,AND SHALL NOT BE REPRODUCED,OR COPIED OR USED AS THE BASIS FOR THE MANUFACTURE OR SALE OF APPARATUS WITHOUT WRITTEN PERMISSION.

|                     | O.     |                  | 1 / 1 / 1 |
|---------------------|--------|------------------|-----------|
| ACAD REFERENCE NO.  |        | 345-ENG-MASTER   |           |
| DRAWN: R.STA.MONICA |        | DATE:MAY.16/2017 |           |
| CHECKED:            |        | DATE:            |           |
| SCALE:              | NTS    | SHEET            | OF 2      |
| DRAWING             | NUMBER |                  | ISSUE     |
| 345-FNG-MASTER      |        |                  | 1 1       |