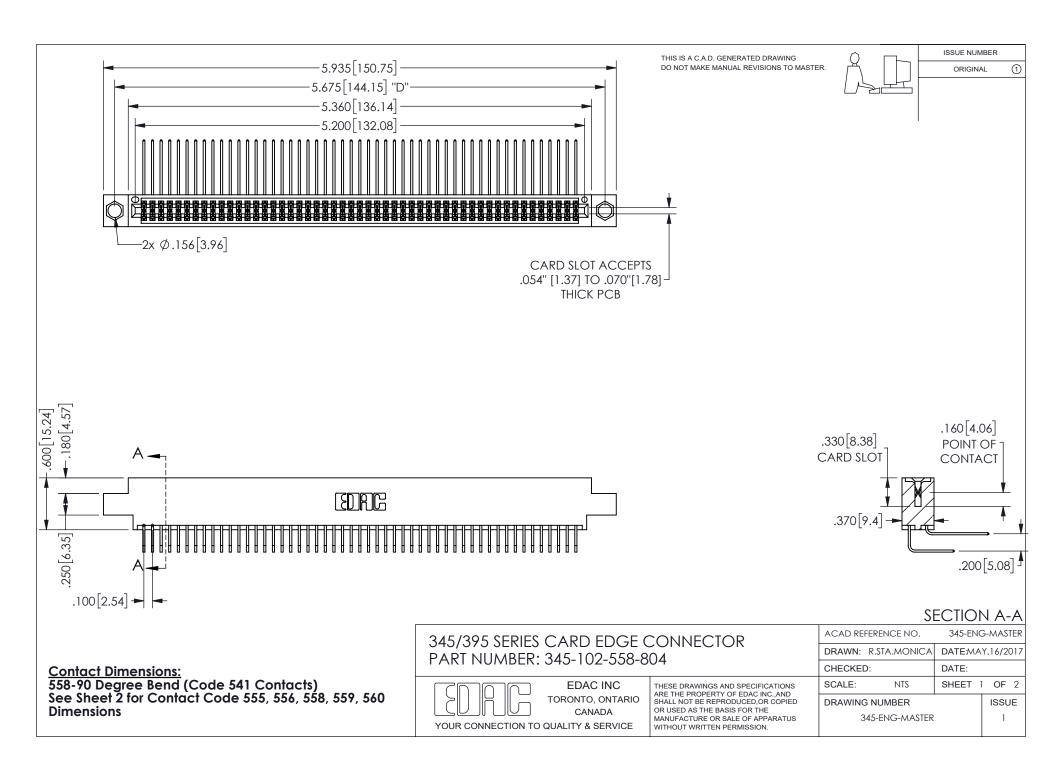

ISSUE NUMBER ORIGINAL

1

**Contact Code 558** 

Contact Code 559

Contact Code 560

INSULATOR MATERIAL: THERMOPLASTIC POLYESTER, UL 94V-0 DAP MATERIAL AVAILABLE UPON REQUEST

CONTACT MATERIAL; COPPER ALLOY

CONTACT PLATING: GOLD ON THE MATING AREA, TIN PLATING ON THE CONTACT TAILS, NICKEL UNDERPLATE

## 345/395 SERIES CARD EDGE CONNECTOR CONTACT CODE 555,556,558,559,560 DIMENSIONS

YOUR CONNECTION TO QUALITY & SERVICE

**EDAC INC** TORONTO, ONTARIO CANADA

THESE DRAWINGS AND SPECIFICATIONS ARE THE PROPERTY OF EDAC INC.,AND SHALL NOT BE REPRODUCED, OR COPIED OR USED AS THE BASIS FOR THE MANUFACTURE OR SALE OF APPARATUS WITHOUT WRITTEN PERMISSION.