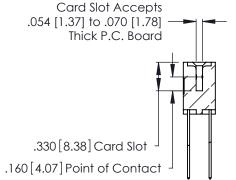

THIS IS A C.A.D. GENERATED DRAWING DO NOT MAKE MANUAL REVISIONS TO MASTER.

ISSUE NUMBER

ORIGINAL

1

**Contact Code 555** 

Contact Code 556

**Contact Code 558** 

**Contact Code 559** 

Contact Code 560

INSULATOR MATERIAL: THERMOPLASTIC POLYESTER, UL 94V-0 CONTACT MATERIAL; COPPER, NICKEL, TIN ALLOY CA-725 CONTACT PLATING: GOLD ON THE MATING AREA, TIN-LEAD ON THE CONTACT TAILS, NICKEL UNDERPLATE

346/396 SERIES CARD EDGE CONNECTOR CONTACT CODE 555,556,558,559,560 DIMENSIONS

YOUR CONNECTION TO QUALITY & SERVICE

**EDAC INC** TORONTO, ONTARIO CANADA

THESE DRAWINGS AND SPECIFICATIONS ARE THE PROPERTY OF EDAC INC.,AND SHALL NOT BE REPRODUCED, OR COPIED OR USED AS THE BASIS FOR THE MANUFACTURE OR SALE OF APPARATUS WITHOUT WRITTEN PERMISSION.