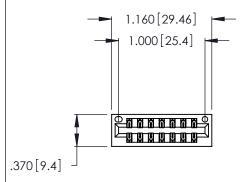

THIS IS A C.A.D. GENERATED DRAWING DO NOT MAKE MANUAL REVISIONS TO MASTER.

346/396 SERIES CARD EDGE CONNECTOR PART NUMBER: 346-014-541-201

**EDAC INC** TORONTO, ONTARIO CANADA

THESE DRAWINGS AND SPECIFICATIONS ARE THE PROPERTY OF EDAC INC., AND SHALL NOT BE REPRODUCED, OR COPIED OR USED AS THE BASIS FOR THE MANUFACTURE OR SALE OF APPARATUS WITHOUT WRITTEN PERMISSION.

<u>Contact Dimensions:</u>
541-Wire Wrap .025 Sq. (0.64 Sq.) - Tail LG. =.750 (19.05)
.125 (3.18) Contact Spacing x .250 (6.35) Row Spacing

- INSULATOR MATERIAL: THERMOPLASTIC POLYESTER, UL 94V-0 CONTACT MATERIAL; COPPER, NICKEL, TIN ALLOY CA-725
- CONTACT PLATING: GOLD ON THE MATING AREA, TIN-LEAD ON THE CONTACT TAILS, NICKEL UNDERPLATE