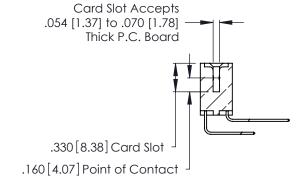

<u>Contact Dimensions:</u>
559-90 Degree Bend (Code 541 Contacts)
See Sheet 2 for Contact Code 555, 556, 558, 559, 560 Dimensions

- INSULATOR MATERIAL: THERMOPLASTIC POLYESTER, UL 94V-0 CONTACT MATERIAL; COPPER, NICKEL, TIN ALLOY CA-725
- CONTACT PLATING: GOLD ON THE MATING AREA, TIN-LEAD ON THE CONTACT TAILS, NICKEL UNDERPLATE

**Contact Code 560** 

INSULATOR MATERIAL: THERMOPLASTIC POLYESTER, UL 94V-0 CONTACT MATERIAL; COPPER, NICKEL, TIN ALLOY CA-725 CONTACT PLATING: GOLD ON THE MATING AREA, TIN-LEAD

ON THE CONTACT TAILS, NICKEL UNDERPLATE