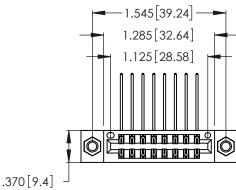

<u>Contact Dimensions:</u>
559-90 Degree Bend (Code 541 Contacts)
See Sheet 2 for Contact Code 555, 556, 558, 559, 560 Dimensions

- INSULATOR MATERIAL: THERMOPLASTIC POLYESTER, UL 94V-0 CONTACT MATERIAL; COPPER, NICKEL, TIN ALLOY CA-725
- CONTACT PLATING: GOLD ON THE MATING AREA, TIN-LEAD ON THE CONTACT TAILS, NICKEL UNDERPLATE

THIS IS A C.A.D. GENERATED DRAWING DO NOT MAKE MANUAL REVISIONS TO MASTER.

| 346/396 SERIES CARD EDGE CONNECTO | R |
|-----------------------------------|---|
| PART NUMBER: 346-016-559-807      |   |

**EDAC INC** TORONTO, ONTARIO CANADA