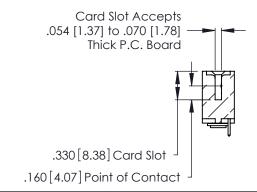

Contact Code 560

INSULATOR MATERIAL: THERMOPLASTIC POLYESTER, UL 94V-0 CONTACT MATERIAL; COPPER, NICKEL, TIN ALLOY CA-725 CONTACT PLATING: GOLD ON THE MATING AREA, TIN-LEAD

ON THE CONTACT TAILS, NICKEL UNDERPLATE