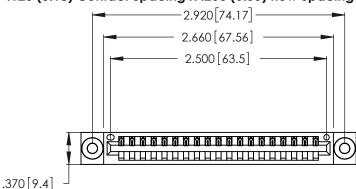

Contact Dimensions: 521-P.C. Tail .025 Sq. (0.64 Sq.) - Tail LG. =.150 (3.81) .125 (3.18) Contact Spacing x .250 (6.35) Row Spacing

- INSULATOR MATERIAL: THERMOPLASTIC POLYESTER, UL 94V-0 CONTACT MATERIAL; COPPER, NICKEL, TIN ALLOY CA-725
- CONTACT PLATING: GOLD ON THE MATING AREA, TIN-LEAD ON THE CONTACT TAILS, NICKEL UNDERPLATE