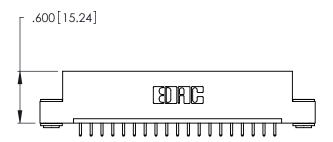

THIS IS A C.A.D. GENERATED DRAWING DO NOT MAKE MANUAL REVISIONS TO MASTER.

346/396 SERIES CARD EDGE CONNECTOR PART NUMBER: 346-019-521-103

**EDAC INC** TORONTO, ONTARIO CANADA

THESE DRAWINGS AND SPECIFICATIONS ARE THE PROPERTY OF EDAC INC.,AND SHALL NOT BE REPRODUCED, OR COPIED OR USED AS THE BASIS FOR THE MANUFACTURE OR SALE OF APPARATUS WITHOUT WRITTEN PERMISSION.