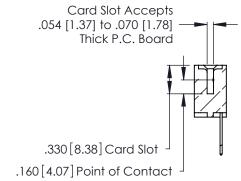

**Contact Code 560** 

INSULATOR MATERIAL: THERMOPLASTIC POLYESTER, UL 94V-0 CONTACT MATERIAL; COPPER, NICKEL, TIN ALLOY CA-725 CONTACT PLATING: GOLD ON THE MATING AREA, TIN-LEAD

ON THE CONTACT TAILS, NICKEL UNDERPLATE

346/396 SERIES CARD EDGE CONNECTOR CONTACT CODE 555,556,558,559,560 DIMENSIONS

YOUR CONNECTION TO QUALITY & SERVICE

**EDAC INC** TORONTO, ONTARIO CANADA

THESE DRAWINGS AND SPECIFICATIONS ARE THE PROPERTY OF EDAC INC.,AND SHALL NOT BE REPRODUCED, OR COPIED OR USED AS THE BASIS FOR THE MANUFACTURE OR SALE OF APPARATUS WITHOUT WRITTEN PERMISSION.