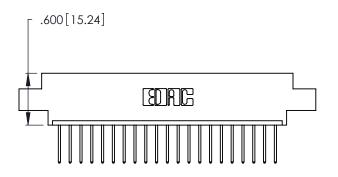

346/396 SERIES CARD EDGE CONNECTOR PART NUMBER: 346-021-522-602

**EDAC INC** TORONTO, ONTARIO CANADA

THESE DRAWINGS AND SPECIFICATIONS ARE THE PROPERTY OF EDAC INC.,AND SHALL NOT BE REPRODUCED, OR COPIED OR USED AS THE BASIS FOR THE MANUFACTURE OR SALE OF APPARATUS WITHOUT WRITTEN PERMISSION.