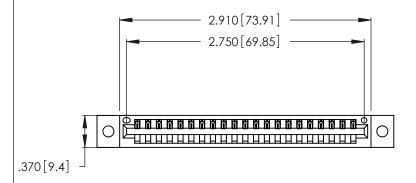

<u>Contact Dimensions:</u>
522-P.C. Tail .025 Sq. (0.64 Sq.) - Tail LG. =.440 (11.18)
.125 (3.18) Contact Spacing x .250 (6.35) Row Spacing

- INSULATOR MATERIAL: THERMOPLASTIC POLYESTER, UL 94V-0 CONTACT MATERIAL; COPPER, NICKEL, TIN ALLOY CA-725
- CONTACT PLATING: GOLD ON THE MATING AREA, TIN-LEAD ON THE CONTACT TAILS, NICKEL UNDERPLATE

346/396 SERIES CARD EDGE CONNECTOR PART NUMBER: 346-021-522-602

**EDAC INC** TORONTO, ONTARIO CANADA

THESE DRAWINGS AND SPECIFICATIONS ARE THE PROPERTY OF EDAC INC.,AND SHALL NOT BE REPRODUCED, OR COPIED OR USED AS THE BASIS FOR THE MANUFACTURE OR SALE OF APPARATUS WITHOUT WRITTEN PERMISSION.