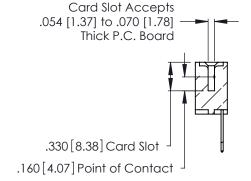

Contact Dimensions: 522-P.C. Tail .025 Sq. (0.64 Sq.) - Tail LG. =.440 (11.18) .125 (3.18) Contact Spacing x .250 (6.35) Row Spacing

INSULATOR MATERIAL: THERMOPLASTIC POLYESTER, UL 94V-0 CONTACT MATERIAL; COPPER, NICKEL, TIN ALLOY CA-725

CONTACT PLATING: GOLD ON THE MATING AREA, TIN-LEAD ON THE CONTACT TAILS, NICKEL UNDERPLATE

THIS IS A C.A.D. GENERATED DRAWING DO NOT MAKE MANUAL REVISIONS TO MASTER.

ISSUE NUMBER ORIGINAL 1

346/396 SERIES CARD EDGE CONNECTOR PART NUMBER: 346-021-522-608