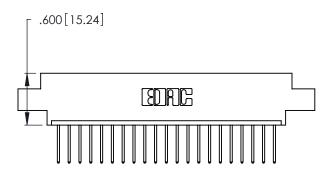

Contact Dimensions: 522-P.C. Tail .025 Sq. (0.64 Sq.) - Tail LG. =.440 (11.18) .125 (3.18) Contact Spacing x .250 (6.35) Row Spacing

INSULATOR MATERIAL: THERMOPLASTIC POLYESTER, UL 94V-0 CONTACT MATERIAL; COPPER, NICKEL, TIN ALLOY CA-725

CONTACT PLATING: GOLD ON THE MATING AREA, TIN-LEAD ON THE CONTACT TAILS, NICKEL UNDERPLATE

THIS IS A C.A.D. GENERATED DRAWING DO NOT MAKE MANUAL REVISIONS TO MASTER.

ISSUE NUMBER ORIGINAL 1

346/396 SERIES CARD EDGE CONNECTOR PART NUMBER: 346-021-522-608