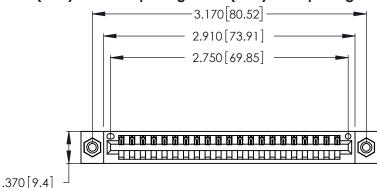

Contact Dimensions: 522-P.C. Tail .025 Sq. (0.64 Sq.) - Tail LG. =.440 (11.18) .125 (3.18) Contact Spacing x .250 (6.35) Row Spacing

INSULATOR MATERIAL: THERMOPLASTIC POLYESTER, UL 94V-0 CONTACT MATERIAL; COPPER, NICKEL, TIN ALLOY CA-725

CONTACT PLATING: GOLD ON THE MATING AREA, TIN-LEAD ON THE CONTACT TAILS, NICKEL UNDERPLATE

THIS IS A C.A.D. GENERATED DRAWING DO NOT MAKE MANUAL REVISIONS TO MASTER.

ISSUE NUMBER ORIGINAL 1

346/396 SERIES CARD EDGE CONNECTOR PART NUMBER: 346-021-522-608