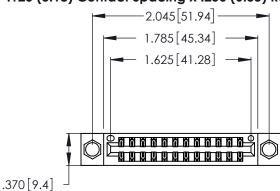

THIS IS A C.A.D. GENERATED DRAWING DO NOT MAKE MANUAL REVISIONS TO MASTER.

ISSUE NUMBER ORIGINAL

1

346/396 SERIES CARD EDGE CONNECTOR PART NUMBER: 346-024-500-804

**EDAC INC** TORONTO, ONTARIO CANADA

THESE DRAWINGS AND SPECIFICATIONS ARE THE PROPERTY OF EDAC INC.,AND SHALL NOT BE REPRODUCED, OR COPIED OR USED AS THE BASIS FOR THE MANUFACTURE OR SALE OF APPARATUS WITHOUT WRITTEN PERMISSION.

| ACAD REFERENCE NO. | 346-ENG-MASTER   |
|--------------------|------------------|
| DRAWN: J.LEE       | DATE: APR. 22/09 |
| CHECKED:           | DATE:            |
| SCALE: N.T.S       | SHEET 1 OF 2     |
| DRAWING NUMBER     | ISSUE            |
| 346-ENG-MASTER     | ! 1              |