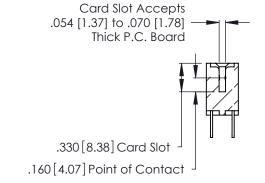

THIS IS A C.A.D. GENERATED DRAWING DO NOT MAKE MANUAL REVISIONS TO MASTER.

ISSUE NUMBER

ORIGINAL

1

**Contact Code 555** 

Contact Code 556

**Contact Code 558** 

**Contact Code 559** 

**Contact Code 560** 

INSULATOR MATERIAL: THERMOPLASTIC POLYESTER, UL 94V-0 CONTACT MATERIAL; COPPER, NICKEL, TIN ALLOY CA-725 CONTACT PLATING: GOLD ON THE MATING AREA, TIN-LEAD

ON THE CONTACT TAILS, NICKEL UNDERPLATE

346/396 SERIES CARD EDGE CONNECTOR CONTACT CODE 555,556,558,559,560 DIMENSIONS

YOUR CONNECTION TO QUALITY & SERVICE

**EDAC INC** TORONTO, ONTARIO CANADA

THESE DRAWINGS AND SPECIFICATIONS ARE THE PROPERTY OF EDAC INC.,AND SHALL NOT BE REPRODUCED, OR COPIED OR USED AS THE BASIS FOR THE MANUFACTURE OR SALE OF APPARATUS WITHOUT WRITTEN PERMISSION.

|   | ACAD REFERENCE NO. | 346-ENG-MASTER   |
|---|--------------------|------------------|
| ) | DRAWN: J.LEE       | DATE: APR. 22/09 |
|   | CHECKED:           | DATE:            |
|   | SCALE: 1:1         | SHEET 2 OF 2     |
|   | DRAWING NUMBER     | ISSUE            |
|   | 346-ENG-MASTER     | 1                |