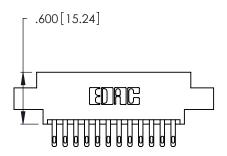

THIS IS A C.A.D. GENERATED DRAWING DO NOT MAKE MANUAL REVISIONS TO MASTER.

ISSUE NUMBER ORIGINAL

1

346/396 SERIES CARD EDGE CONNECTOR PART NUMBER: 346-024-500-804

**EDAC INC** TORONTO, ONTARIO CANADA

THESE DRAWINGS AND SPECIFICATIONS ARE THE PROPERTY OF EDAC INC.,AND SHALL NOT BE REPRODUCED, OR COPIED OR USED AS THE BASIS FOR THE MANUFACTURE OR SALE OF APPARATUS WITHOUT WRITTEN PERMISSION.

| ACAD REFERENCE NO. | 346-ENG-MASTER   |
|--------------------|------------------|
| DRAWN: J.LEE       | DATE: APR. 22/09 |
| CHECKED:           | DATE:            |
| SCALE: N.T.S       | SHEET 1 OF 2     |
| DRAWING NUMBER     | ISSUE            |
| 346-ENG-MASTER     | ! 1              |