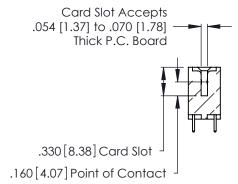

**Contact Code 560** 

INSULATOR MATERIAL: THERMOPLASTIC POLYESTER, UL 94V-0 CONTACT MATERIAL; COPPER, NICKEL, TIN ALLOY CA-725 CONTACT PLATING: GOLD ON THE MATING AREA, TIN-LEAD

ON THE CONTACT TAILS, NICKEL UNDERPLATE

346/396 SERIES CARD EDGE CONNECTOR CONTACT CODE 555,556,558,559,560 DIMENSIONS

YOUR CONNECTION TO QUALITY & SERVICE

**EDAC INC** TORONTO, ONTARIO CANADA

THESE DRAWINGS AND SPECIFICATIONS ARE THE PROPERTY OF EDAC INC.,AND SHALL NOT BE REPRODUCED, OR COPIED OR USED AS THE BASIS FOR THE MANUFACTURE OR SALE OF APPARATUS WITHOUT WRITTEN PERMISSION.