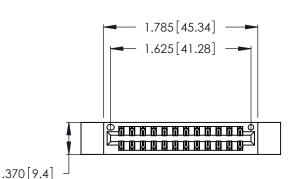

<u>Contact Dimensions:</u>
521-P.C. Tail .025 Sq. (0.64 Sq.) - Tail LG. =.150 (3.81)
.125 (3.18) Contact Spacing x .250 (6.35) Row Spacing

- INSULATOR MATERIAL: THERMOPLASTIC POLYESTER, UL 94V-0 CONTACT MATERIAL; COPPER, NICKEL, TIN\_ALLOY CA-725
- CONTACT PLATING: GOLD ON THE MATING AREA, TIN-LEAD ON THE CONTACT TAILS, NICKEL UNDERPLATE

THIS IS A C.A.D. GENERATED DRAWING DO NOT MAKE MANUAL REVISIONS TO MASTER.

1

| 346/396 SERIES CARD EDGE CONNECTOR |
|------------------------------------|
| PART NUMBER: 346-024-521-812       |

**EDAC INC** TORONTO, ONTARIO CANADA