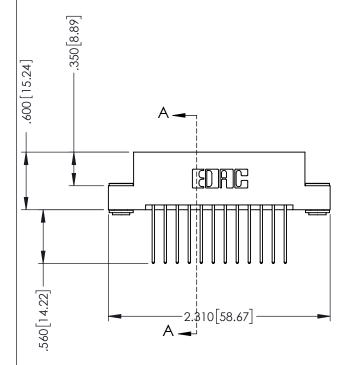

.330 [8.38] Slot Depth .160 [4.06] Point of Contact

SECTION A-A

ISSUE NUMBER ORIGINAL 1

## 346/396 SERIES CARD EDGE CONNECTOR CONTACT CODE 555,556,558,559,560 DIMENSIONS

YOUR CONNECTION TO QUALITY & SERVICE

**EDAC INC** TORONTO, ONTARIO CANADA

THESE DRAWINGS AND SPECIFICATIONS ARE THE PROPERTY OF EDAC INC.,AND SHALL NOT BE REPRODUCED, OR COPIED OR USED AS THE BASIS FOR THE MANUFACTURE OR SALE OF APPARATUS WITHOUT WRITTEN PERMISSION.

|   | ACAD REFERENCE NO. | 346-ENG-MASTER   |
|---|--------------------|------------------|
|   | DRAWN: J.LEE       | DATE: APR. 22/09 |
| • | CHECKED:           | DATE:            |
|   | SCALE: 1:1         | SHEET 2 OF 2     |
|   | DRAWING NUMBER     | ISSUE            |
|   | 346-ENG-MASTER     | 1                |