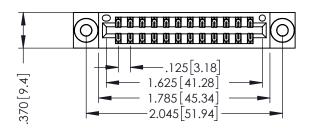

346/396 SERIES CARD EDGE CONNECTOR PART NUMBER: 346-024-540-203

YOUR CONNECTION TO QUALITY & SERVICE

**EDAC INC** TORONTO, ONTARIO CANADA

THESE DRAWINGS AND SPECIFICATIONS ARE THE PROPERTY OF EDAC INC., AND SHALL NOT BE REPRODUCED,OR COPIED OR USED AS THE BASIS FOR THE MANUFACTURE OR SALE OF APPARATUS WITHOUT WRITTEN PERMISSION.

|  | ACAD REFERENCE NO. | 346-ENG-MASTER   |
|--|--------------------|------------------|
|  | DRAWN: J.LEE       | DATE: APR. 22/09 |
|  | CHECKED:           | DATE:            |
|  | SCALE: 1:1         | SHEET 1 OF 2     |
|  | DRAWING NUMBER     | ISSUE            |
|  | 346-ENG-MASTER     | 1                |