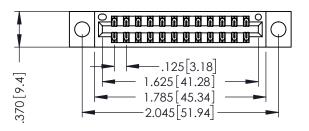

346/396 SERIES CARD EDGE CONNECTOR PART NUMBER: 346-024-555-804

YOUR CONNECTION TO QUALITY & SERVICE

**EDAC INC** TORONTO, ONTARIO CANADA

THESE DRAWINGS AND SPECIFICATIONS ARE THE PROPERTY OF EDAC INC.,AND SHALL NOT BE REPRODUCED, OR COPIED OR USED AS THE BASIS FOR THE MANUFACTURE OR SALE OF APPARATUS WITHOUT WRITTEN PERMISSION.

| ACAD REFERENCE NO. | 346-ENG-MASTER   |
|--------------------|------------------|
| DRAWN: J.LEE       | DATE: APR. 22/09 |
| CHECKED:           | DATE:            |
| SCALE: 1:1         | SHEET 1 OF 2     |
| DRAWING NUMBER     | ISSUE            |