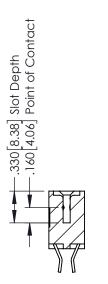

NSULATOR MATERIAL: THERMOPLASTIC POLYESTER, UL 94V-0 CONTACT MATERIAL; COPPER, NICKEL, TIN ALLOY CA-725 CONTACT PLATING: GOLD ON THE MATING AREA, TIN-LEAD ON THE CONTACT TAILS, NICKEL UNDERPLATE

346/396 SERIES CARD EDGE CONNECTOR PART NUMBER: 346-024-555-804

YOUR CONNECTION TO QUALITY & SERVICE

**EDAC INC** TORONTO, ONTARIO CANADA

THESE DRAWINGS AND SPECIFICATIONS ARE THE PROPERTY OF EDAC INC.,AND SHALL NOT BE REPRODUCED, OR COPIED OR USED AS THE BASIS FOR THE MANUFACTURE OR SALE OF APPARATUS WITHOUT WRITTEN PERMISSION.

| ACAD REFERENCE NO. | 346-ENG-MASTER   |
|--------------------|------------------|
| DRAWN: J.LEE       | DATE: APR. 22/09 |
| CHECKED:           | DATE:            |
| SCALE: 1:1         | SHEET 1 OF 2     |
| DRAWING NUMBER     | ISSUE            |

346-ENG-MASTER



SECTION A-A



ISSUE NUMBER ORIGINAL 1



## **Contact Code 555**

## **Contact Code 556**



INSULATOR MATERIAL: THERMOPLASTIC POLYESTER, UL 94V-0 CONTACT MATERIAL; COPPER, NICKEL, TIN ALLOY CA-725 CONTACT PLATING: GOLD ON THE MATING AREA, TIN-LEAD

ON THE CONTACT TAILS, NICKEL UNDERPLATE

## 346/396 SERIES CARD EDGE CONNECTOR CONTACT CODE 555,556,558,559,560 DIMENSIONS

YOUR CONNECTION TO QUALITY & SERVICE

**EDAC INC** TORONTO, ONTARIO CANADA

THESE DRAWINGS AND SPECIFICATIONS ARE THE PROPERTY OF EDAC INC.,AND SHALL NOT BE REPRODUCED, OR COPIED OR USED AS THE BASIS FOR THE MANUFACTURE OR SALE OF APPARATUS WITHOUT WRITTEN PERMISSION.

|   | ACAD REFERENCE NO. | 346-ENG-MASTER   |
|---|--------------------|------------------|
|   | DRAWN: J.LEE       | DATE: APR. 22/09 |
| • | CHECKED: