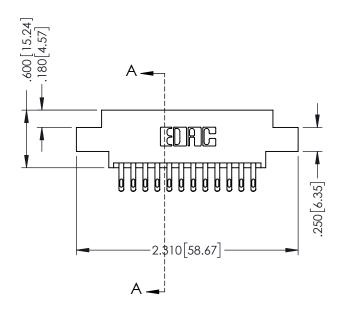

## 346/396 SERIES CARD EDGE CONNECTOR CONTACT CODE 555,556,558,559,560 DIMENSIONS

YOUR CONNECTION TO QUALITY & SERVICE

**EDAC INC** TORONTO, ONTARIO CANADA

THESE DRAWINGS AND SPECIFICATIONS ARE THE PROPERTY OF EDAC INC.,AND SHALL NOT BE REPRODUCED, OR COPIED OR USED AS THE BASIS FOR THE MANUFACTURE OR SALE OF APPARATUS WITHOUT WRITTEN PERMISSION.

|   | ACAD REFERENCE NO. | 346-ENG-MASTER   |
|---|--------------------|------------------|
|   | DRAWN: J.LEE       | DATE: APR. 22/09 |
| • | CHECKED:           | DATE:            |
|   | SCALE: 1:1         | SHEET 2 OF 2     |
|   | DRAWING NUMBER     | ISSUE            |
|   | 346-ENG-MASTER     | 1                |