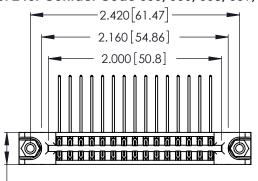

Contact Dimensions:
558-90 Degree Bend (Code 541 Contacts)
See Sheet 2 for Contact Code 555, 556, 558, 559, 560 Dimensions

.370 [9.4]

THIS IS A C.A.D. GENERATED DRAWING DO NOT MAKE MANUAL REVISIONS TO MASTER.

Card Slot Accepts .054 [1.37] to .070 [1.78] Thick P.C. Board .330 [8.38] Card Slot .160 [4.07] Point of Contact

INSULATOR MATERIAL: THERMOPLASTIC POLYESTER, UL 94V-0 CONTACT MATERIAL; COPPER, NICKEL, TIN ALLOY CA-725

CONTACT PLATING: GOLD ON THE MATING AREA, TIN-LEAD ON THE CONTACT TAILS, NICKEL UNDERPLATE

346/396 SERIES CARD EDGE CONNECTOR PART NUMBER: 346-030-558-878

YOUR CONNECTION TO QUALITY & SERVICE

**EDAC INC** TORONTO, ONTARIO CANADA