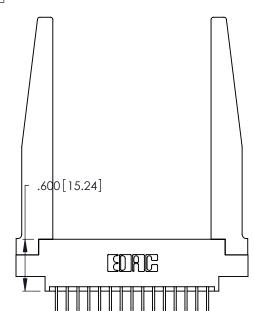

Contact Dimensions:
558-90 Degree Bend (Code 541 Contacts)
See Sheet 2 for Contact Code 555, 556, 558, 559, 560 Dimensions

.370 [9.4]

THIS IS A C.A.D. GENERATED DRAWING DO NOT MAKE MANUAL REVISIONS TO MASTER.

Card Slot Accepts .054 [1.37] to .070 [1.78] Thick P.C. Board .330 [8.38] Card Slot .160 [4.07] Point of Contact

INSULATOR MATERIAL: THERMOPLASTIC POLYESTER, UL 94V-0 CONTACT MATERIAL; COPPER, NICKEL, TIN ALLOY CA-725

CONTACT PLATING: GOLD ON THE MATING AREA, TIN-LEAD ON THE CONTACT TAILS, NICKEL UNDERPLATE

346/396 SERIES CARD EDGE CONNECTOR PART NUMBER: 346-030-558-878

YOUR CONNECTION TO QUALITY & SERVICE

**EDAC INC** TORONTO, ONTARIO CANADA