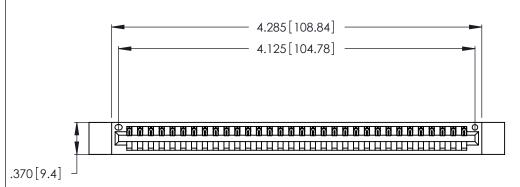

<u>Contact Dimensions:</u>
521-P.C. Tail .025 Sq. (0.64 Sq.) - Tail LG. =.150 (3.81)
.125 (3.18) Contact Spacing x .250 (6.35) Row Spacing

THIS IS A C.A.D. GENERATED DRAWING DO NOT MAKE MANUAL REVISIONS TO MASTER.

.600 [15.24] ROPIG

- INSULATOR MATERIAL: THERMOPLASTIC POLYESTER, UL 94V-0 CONTACT MATERIAL; COPPER, NICKEL, TIN ALLOY CA-725
- CONTACT PLATING: GOLD ON THE MATING AREA, TIN-LEAD ON THE CONTACT TAILS, NICKEL UNDERPLATE

346/396 SERIES CARD EDGE CONNECTOR PART NUMBER: 346-032-521-112

**EDAC INC** TORONTO, ONTARIO CANADA

THESE DRAWINGS AND SPECIFICATIONS ARE THE PROPERTY OF EDAC INC.,AND SHALL NOT BE REPRODUCED, OR COPIED OR USED AS THE BASIS FOR THE MANUFACTURE OR SALE OF APPARATUS WITHOUT WRITTEN PERMISSION.