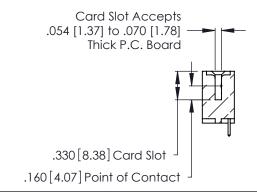

Contact Code 560

INSULATOR MATERIAL: THERMOPLASTIC POLYESTER, UL 94V-0 CONTACT MATERIAL; COPPER, NICKEL, TIN ALLOY CA-725 CONTACT PLATING: GOLD ON THE MATING AREA, TIN-LEAD

ON THE CONTACT TAILS, NICKEL UNDERPLATE

346/396 SERIES CARD EDGE CONNECTOR CONTACT CODE 555,556,558,559,560 DIMENSIONS

YOUR CONNECTION TO QUALITY & SERVICE

**EDAC INC** TORONTO, ONTARIO CANADA

THESE DRAWINGS AND SPECIFICATIONS ARE THE PROPERTY OF EDAC INC.,AND SHALL NOT BE REPRODUCED, OR COPIED OR USED AS THE BASIS FOR THE MANUFACTURE OR SALE OF APPARATUS WITHOUT WRITTEN PERMISSION.