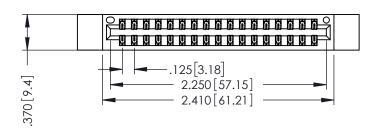

THIS IS A C.A.D. GENERATED DRAWING DO NOT MAKE MANUAL REVISIONS TO MASTER.

ISSUE NUMBER

ORIGINAL

1

INSULATOR MATERIAL: THERMOPLASTIC POLYESTER, UL 94V-0 CONTACT MATERIAL; COPPER, NICKEL, TIN ALLOY CA-725 CONTACT PLATING: GOLD ON THE MATING AREA, TIN-LEAD

ON THE CONTACT TAILS, NICKEL UNDERPLATE

346/396 SERIES CARD EDGE CONNECTOR PART NUMBER: 346-034-522-212

YOUR CONNECTION TO QUALITY & SERVICE

**EDAC INC** TORONTO, ONTARIO CANADA

THESE DRAWINGS AND SPECIFICATIONS ARE THE PROPERTY OF EDAC INC.,AND SHALL NOT BE REPRODUCED,OR COPIED OR USED AS THE BASIS FOR THE MANUFACTURE OR SALE OF APPARATUS WITHOUT WRITTEN PERMISSION.

| ACAD REFERENCE NO. | 346-ENG-MASTER   |
|--------------------|------------------|
| DRAWN: J.LEE       | DATE: APR. 22/09 |
| CHECKED:           | DATE:            |
| SCALE: 1:1         | SHEET 1 OF 2     |
| DRAWING NUMBER     | ISSUE            |