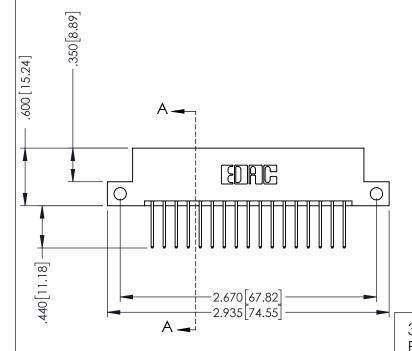

346-ENG-MASTER

.330 [8.38] Slot Depth .160 [4.06] Point of Contact

**SECTION A-A** 

ISSUE NUMBER ORIGINAL 1

## **Contact Code 555**

## **Contact Code 556**

INSULATOR MATERIAL: THERMOPLASTIC POLYESTER, UL 94V-0 CONTACT MATERIAL; COPPER, NICKEL, TIN ALLOY CA-725 CONTACT PLATING: GOLD ON THE MATING AREA, TIN-LEAD

ON THE CONTACT TAILS, NICKEL UNDERPLATE

## 346/396 SERIES CARD EDGE CONNECTOR CONTACT CODE 555,556,558,559,560 DIMENSIONS

YOUR CONNECTION TO QUALITY & SERVICE

**EDAC INC** TORONTO, ONTARIO CANADA

THESE DRAWINGS AND SPECIFICATIONS ARE THE PROPERTY OF EDAC INC.,AND SHALL NOT BE REPRODUCED, OR COPIED OR USED AS THE BASIS FOR THE MANUFACTURE OR SALE OF APPARATUS WITHOUT WRITTEN PERMISSION.

|   | ACAD REFERENCE NO. | 346-ENG-MASTER   |
|---|--------------------|------------------|
|   | DRAWN: J.LEE       | DATE: APR. 22/09 |
| ) | CHECKED:           | DATE:            |
|   | SCALE: 1:1         | SHEET 2 OF 2     |
|   | DRAWING NUMBER     | ISSUE            |
|   | 346-ENG-MASTER     | 1                |