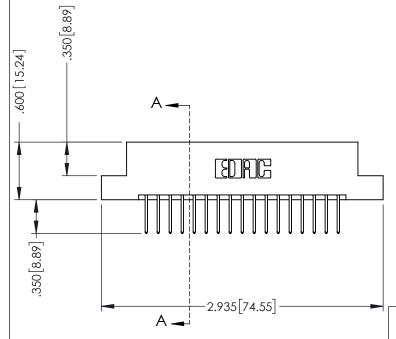

**SECTION A-A** 

.330 [8.38] Slot Depth .160 [4.06] Point of Contact

346-ENG-MASTER

346/396 SERIES CARD EDGE CONNECTOR PART NUMBER: 346-034-526-208

ISSUE NUMBER ORIGINAL 1

## 346/396 SERIES CARD EDGE CONNECTOR CONTACT CODE 555,556,558,559,560 DIMENSIONS

YOUR CONNECTION TO QUALITY & SERVICE

**EDAC INC** TORONTO, ONTARIO CANADA

THESE DRAWINGS AND SPECIFICATIONS ARE THE PROPERTY OF EDAC INC.,AND SHALL NOT BE REPRODUCED, OR COPIED OR USED AS THE BASIS FOR THE MANUFACTURE OR SALE OF APPARATUS WITHOUT WRITTEN PERMISSION.