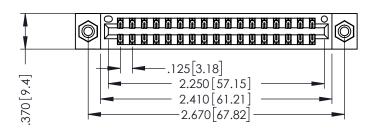

**SECTION A-A** 

.330 [8.38] Slot Depth .160 [4.06] Point of Contact

346-ENG-MASTER

346/396 SERIES CARD EDGE CONNECTOR PART NUMBER: 346-034-526-208

ISSUE NUMBER ORIGINAL 1