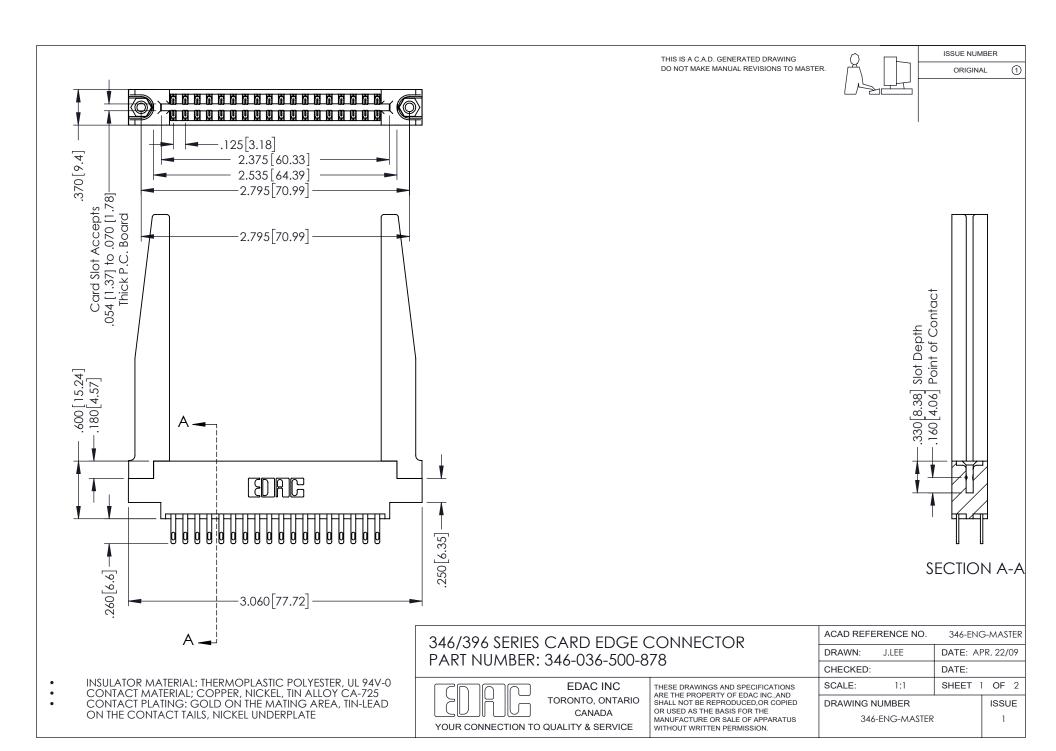

## **Contact Code 556**

INSULATOR MATERIAL: THERMOPLASTIC POLYESTER, UL 94V-0 CONTACT MATERIAL; COPPER, NICKEL, TIN ALLOY CA-725 CONTACT PLATING: GOLD ON THE MATING AREA, TIN-LEAD

ON THE CONTACT TAILS, NICKEL UNDERPLATE

## 346/396 SERIES CARD EDGE CONNECTOR CONTACT CODE 555,556,558,559,560 DIMENSIONS

YOUR CONNECTION TO QUALITY & SERVICE

**EDAC INC** TORONTO, ONTARIO CANADA

THESE DRAWINGS AND SPECIFICATIONS ARE THE PROPERTY OF EDAC INC.,AND SHALL NOT BE REPRODUCED, OR COPIED OR USED AS THE BASIS FOR THE MANUFACTURE OR SALE OF APPARATUS WITHOUT WRITTEN PERMISSION.