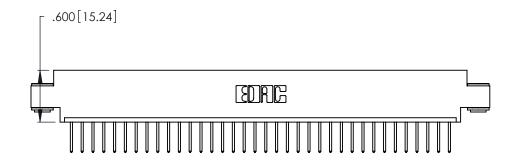

<u>Contact Dimensions:</u>
526-P.C. Tail .018 Sq. (0.46 Sq.) - Tail LG. =.350 (8.89)
.125 (3.18) Contact Spacing x .250 (6.35) Row Spacing

.370 [9.4]

THIS IS A C.A.D. GENERATED DRAWING DO NOT MAKE MANUAL REVISIONS TO MASTER.

Card Slot Accepts .054 [1.37] to .070 [1.78] Thick P.C. Board .330 [8.38] Card Slot .160 [4.07] Point of Contact

INSULATOR MATERIAL: THERMOPLASTIC POLYESTER, UL 94V-0 CONTACT MATERIAL; COPPER, NICKEL, TIN ALLOY CA-725