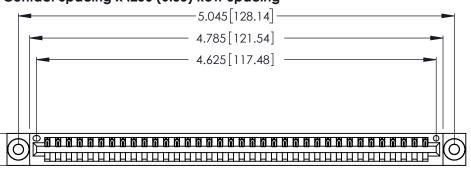

<u>Contact Dimensions:</u>
526-P.C. Tail .018 Sq. (0.46 Sq.) - Tail LG. =.350 (8.89)
.125 (3.18) Contact Spacing x .250 (6.35) Row Spacing

.370 [9.4]

THIS IS A C.A.D. GENERATED DRAWING DO NOT MAKE MANUAL REVISIONS TO MASTER.

Card Slot Accepts .054 [1.37] to .070 [1.78] Thick P.C. Board .330 [8.38] Card Slot .160 [4.07] Point of Contact

INSULATOR MATERIAL: THERMOPLASTIC POLYESTER, UL 94V-0 CONTACT MATERIAL; COPPER, NICKEL, TIN ALLOY CA-725