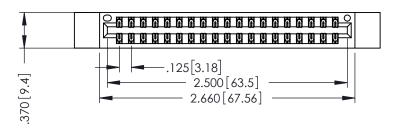

THIS IS A C.A.D. GENERATED DRAWING DO NOT MAKE MANUAL REVISIONS TO MASTER.

ISSUE NUMBER

ORIGINAL

1

INSULATOR MATERIAL: THERMOPLASTIC POLYESTER, UL 94V-0 CONTACT MATERIAL; COPPER, NICKEL, TIN ALLOY CA-725 CONTACT PLATING: GOLD ON THE MATING AREA, TIN-LEAD

ON THE CONTACT TAILS, NICKEL UNDERPLATE

346/396 SERIES CARD EDGE CONNECTOR PART NUMBER: 346-038-522-812

YOUR CONNECTION TO QUALITY & SERVICE

**EDAC INC** TORONTO, ONTARIO CANADA

THESE DRAWINGS AND SPECIFICATIONS ARE THE PROPERTY OF EDAC INC.,AND SHALL NOT BE REPRODUCED,OR COPIED OR USED AS THE BASIS FOR THE MANUFACTURE OR SALE OF APPARATUS WITHOUT WRITTEN PERMISSION.

| ACAD REFERENCE NO. | 346-ENG-MASTER   |
|--------------------|------------------|
| DRAWN: J.LEE       | DATE: APR. 22/09 |
| CHECKED:           | DATE:            |
| SCALE: 1:1         | SHEET 1 OF 2     |
| DRAWING NUMBER     | ISSUE            |
| 346-ENG-MASTER     | 1                |