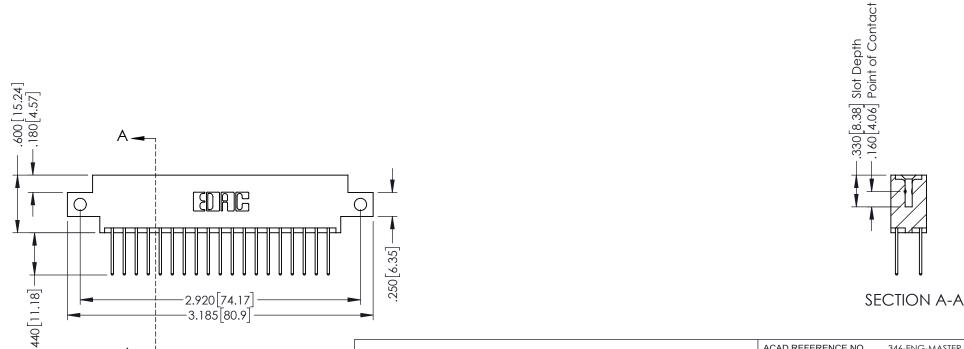

## **Contact Code 555**

## **Contact Code 556**

INSULATOR MATERIAL: THERMOPLASTIC POLYESTER, UL 94V-0 CONTACT MATERIAL; COPPER, NICKEL, TIN ALLOY CA-725 CONTACT PLATING: GOLD ON THE MATING AREA, TIN-LEAD

ON THE CONTACT TAILS, NICKEL UNDERPLATE

## 346/396 SERIES CARD EDGE CONNECTOR CONTACT CODE 555,556,558,559,560 DIMENSIONS

YOUR CONNECTION TO QUALITY & SERVICE

**EDAC INC** TORONTO, ONTARIO CANADA

THESE DRAWINGS AND SPECIFICATIONS ARE THE PROPERTY OF EDAC INC.,AND SHALL NOT BE REPRODUCED, OR COPIED OR USED AS THE BASIS FOR THE MANUFACTURE OR SALE OF APPARATUS WITHOUT WRITTEN PERMISSION.

|   | ACAD REFERENCE NO. | 346-ENG-MASTER   |
|---|--------------------|------------------|
|   | DRAWN: J.LEE       | DATE: APR. 22/09 |
| ) | CHECKED:           | DATE:            |
|   | SCALE: 1:1         | SHEET 2 OF 2     |
|   | DRAWING NUMBER     | ISSUE            |
|   | 346-ENG-MASTER     | 1                |