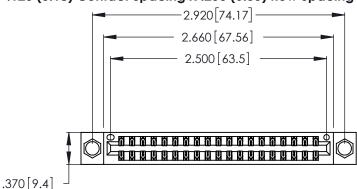

<u>Contact Dimensions:</u>
541-Wire Wrap .025 Sq. (0.64 Sq.) - Tail LG. =.750 (19.05)
.125 (3.18) Contact Spacing x .250 (6.35) Row Spacing

- INSULATOR MATERIAL: THERMOPLASTIC POLYESTER, UL 94V-0 CONTACT MATERIAL; COPPER, NICKEL, TIN ALLOY CA-725
- CONTACT PLATING: GOLD ON THE MATING AREA, TIN-LEAD ON THE CONTACT TAILS, NICKEL UNDERPLATE

THIS IS A C.A.D. GENERATED DRAWING DO NOT MAKE MANUAL REVISIONS TO MASTER.

1

346/396 SERIES CARD EDGE CONNECTOR PART NUMBER: 346-038-541-204

**EDAC INC** TORONTO, ONTARIO CANADA

THESE DRAWINGS AND SPECIFICATIONS ARE THE PROPERTY OF EDAC INC.,AND SHALL NOT BE REPRODUCED, OR COPIED OR USED AS THE BASIS FOR THE MANUFACTURE OR SALE OF APPARATUS WITHOUT WRITTEN PERMISSION.