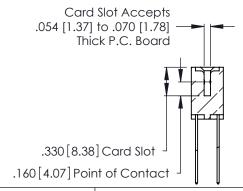

346-ENG-MASTER

THIS IS A C.A.D. GENERATED DRAWING DO NOT MAKE MANUAL REVISIONS TO MASTER.

ISSUE NUMBER

ORIGINAL

1

**Contact Code 555** 

Contact Code 556

**Contact Code 558** 

**Contact Code 559** 

**Contact Code 560** 

INSULATOR MATERIAL: THERMOPLASTIC POLYESTER, UL 94V-0 CONTACT MATERIAL; COPPER, NICKEL, TIN ALLOY CA-725 CONTACT PLATING: GOLD ON THE MATING AREA, TIN-LEAD

ON THE CONTACT TAILS, NICKEL UNDERPLATE