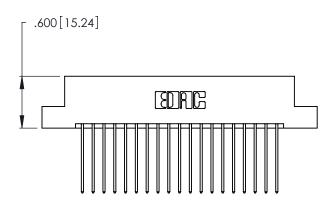

THIS IS A C.A.D. GENERATED DRAWING DO NOT MAKE MANUAL REVISIONS TO MASTER.

1

346/396 SERIES CARD EDGE CONNECTOR PART NUMBER: 346-038-541-204

**EDAC INC** TORONTO, ONTARIO CANADA

THESE DRAWINGS AND SPECIFICATIONS ARE THE PROPERTY OF EDAC INC.,AND SHALL NOT BE REPRODUCED, OR COPIED OR USED AS THE BASIS FOR THE MANUFACTURE OR SALE OF APPARATUS WITHOUT WRITTEN PERMISSION.

346/396 SERIES CARD EDGE CONNECTOR CONTACT CODE 555,556,558,559,560 DIMENSIONS

YOUR CONNECTION TO QUALITY & SERVICE

**EDAC INC** TORONTO, ONTARIO CANADA

THESE DRAWINGS AND SPECIFICATIONS ARE THE PROPERTY OF EDAC INC.,AND SHALL NOT BE REPRODUCED, OR COPIED OR USED AS THE BASIS FOR THE MANUFACTURE OR SALE OF APPARATUS WITHOUT WRITTEN PERMISSION.