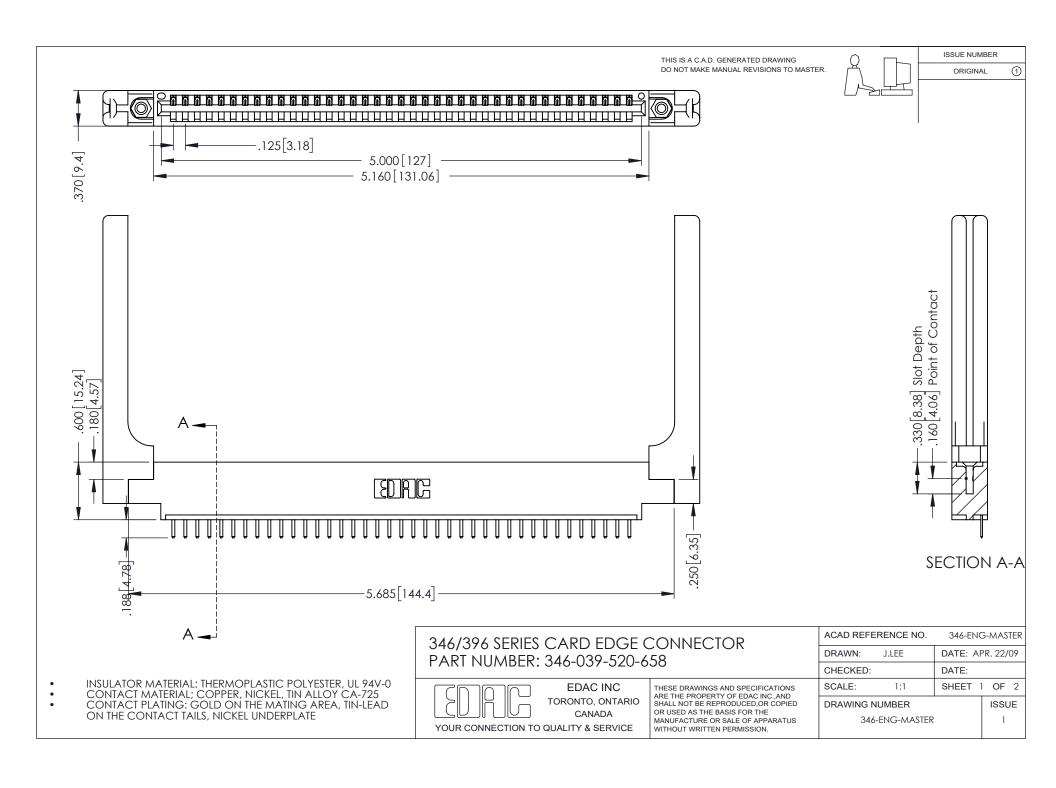

## **Contact Code 556**

INSULATOR MATERIAL: THERMOPLASTIC POLYESTER, UL 94V-0 CONTACT MATERIAL; COPPER, NICKEL, TIN ALLOY CA-725 CONTACT PLATING: GOLD ON THE MATING AREA, TIN-LEAD

ON THE CONTACT TAILS, NICKEL UNDERPLATE