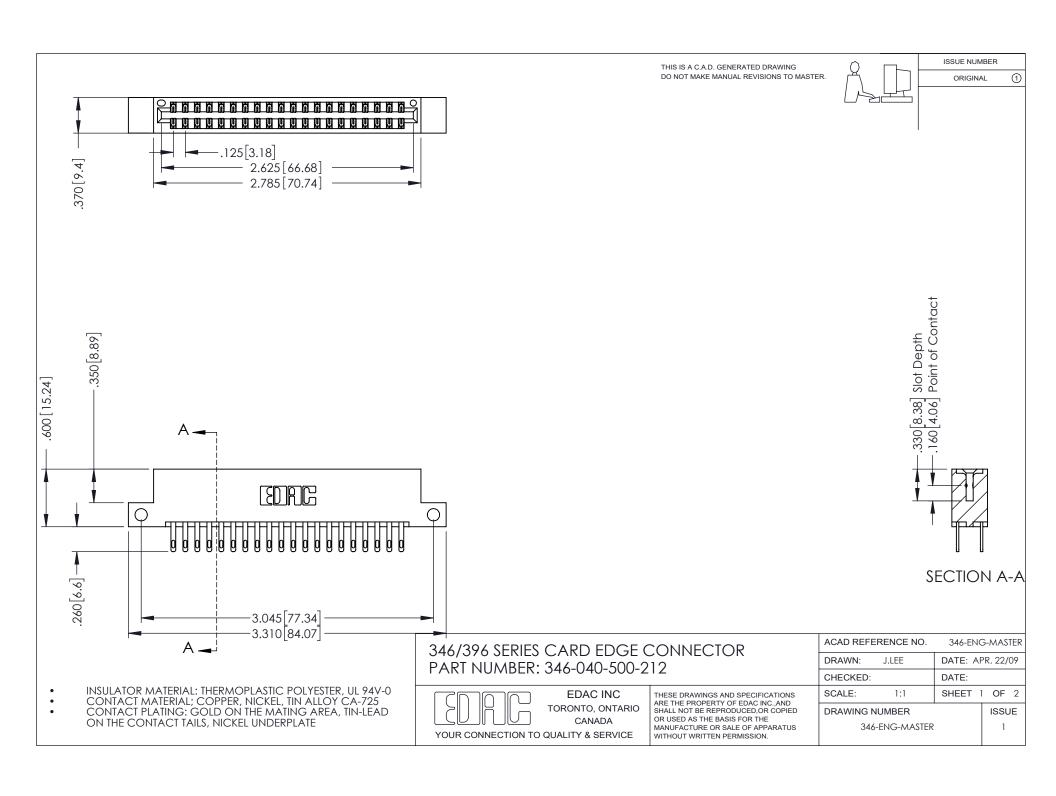

## **Contact Code 556**

INSULATOR MATERIAL: THERMOPLASTIC POLYESTER, UL 94V-0 CONTACT MATERIAL; COPPER, NICKEL, TIN ALLOY CA-725 CONTACT PLATING: GOLD ON THE MATING AREA, TIN-LEAD

ON THE CONTACT TAILS, NICKEL UNDERPLATE

## 346/396 SERIES CARD EDGE CONNECTOR CONTACT CODE 555,556,558,559,560 DIMENSIONS

YOUR CONNECTION TO QUALITY & SERVICE

**EDAC INC** TORONTO, ONTARIO CANADA

THESE DRAWINGS AND SPECIFICATIONS ARE THE PROPERTY OF EDAC INC.,AND SHALL NOT BE REPRODUCED, OR COPIED OR USED AS THE BASIS FOR THE MANUFACTURE OR SALE OF APPARATUS WITHOUT WRITTEN PERMISSION.