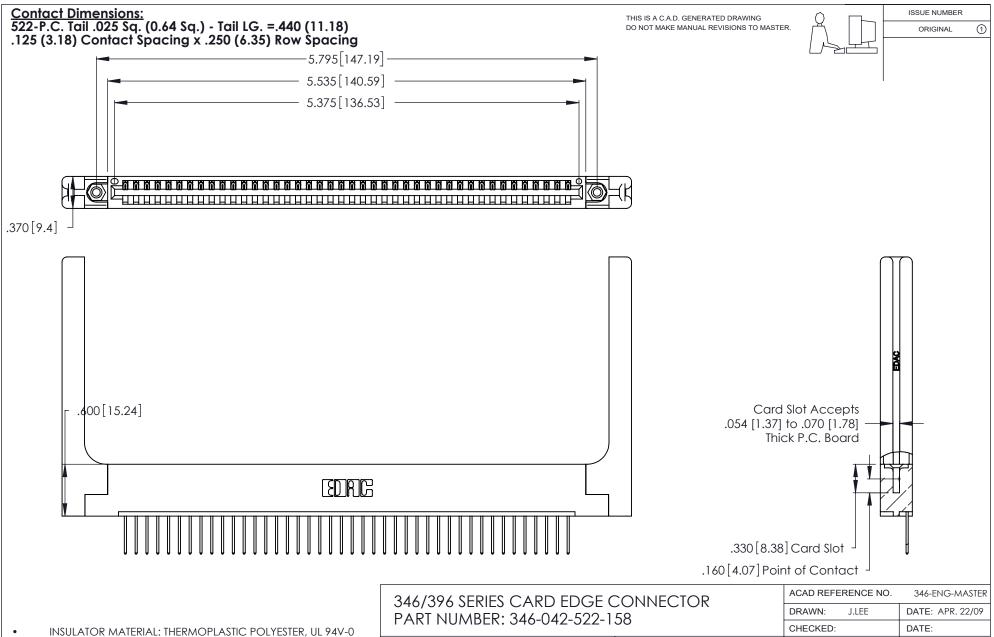

INSULATOR MATERIAL: THERMOPLASTIC POLYESTER, UL 94V-0 CONTACT MATERIAL; COPPER, NICKEL, TIN\_ALLOY CA-725

CONTACT PLATING: GOLD ON THE MATING AREA, TIN-LEAD ON THE CONTACT TAILS, NICKEL UNDERPLATE

YOUR CONNECTION TO QUALITY & SERVICE

**EDAC INC** TORONTO, ONTARIO CANADA

THESE DRAWINGS AND SPECIFICATIONS ARE THE PROPERTY OF EDAC INC., AND SHALL NOT BE REPRODUCED, OR COPIED OR USED AS THE BASIS FOR THE MANUFACTURE OR SALE OF APPARATUS WITHOUT WRITTEN PERMISSION.

| ACAD REFERENCE NO. |       | 346-ENG-MASTER   |       |
|--------------------|-------|------------------|-------|
| DRAWN:             | J.LEE | DATE: APR. 22/09 |       |
| CHECKED:           |       | DATE:            |       |
| SCALE:             | N.T.S | SHEET            | OF 2  |
| DRAWING NUMBER     |       |                  | ISSUE |
| 346                |       | 1                |       |