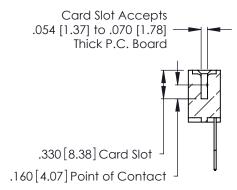

THIS IS A C.A.D. GENERATED DRAWING DO NOT MAKE MANUAL REVISIONS TO MASTER.

ISSUE NUMBER

ORIGINAL

1

**Contact Code 555** 

Contact Code 556

**Contact Code 558** 

**Contact Code 559** 

Contact Code 560

INSULATOR MATERIAL: THERMOPLASTIC POLYESTER, UL 94V-0 CONTACT MATERIAL; COPPER, NICKEL, TIN ALLOY CA-725 CONTACT PLATING: GOLD ON THE MATING AREA, TIN-LEAD

ON THE CONTACT TAILS, NICKEL UNDERPLATE

346/396 SERIES CARD EDGE CONNECTOR CONTACT CODE 555,556,558,559,560 DIMENSIONS

YOUR CONNECTION TO QUALITY & SERVICE

**EDAC INC** TORONTO, ONTARIO CANADA

THESE DRAWINGS AND SPECIFICATIONS ARE THE PROPERTY OF EDAC INC.,AND SHALL NOT BE REPRODUCED, OR COPIED OR USED AS THE BASIS FOR THE MANUFACTURE OR SALE OF APPARATUS WITHOUT WRITTEN PERMISSION.