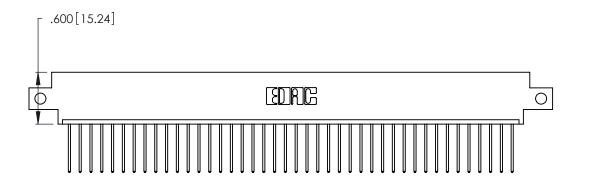

<u>Contact Dimensions:</u>
540-Wire Wrap .025 Sq. (0.64 Sq.) - Tail LG. =.560 (14.22)
.125 (3.18) Contact Spacing x .250 (6.35) Row Spacing

THIS IS A C.A.D. GENERATED DRAWING DO NOT MAKE MANUAL REVISIONS TO MASTER.

1

- INSULATOR MATERIAL: THERMOPLASTIC POLYESTER, UL 94V-0 CONTACT MATERIAL; COPPER, NICKEL, TIN ALLOY CA-725
- CONTACT PLATING: GOLD ON THE MATING AREA, TIN-LEAD ON THE CONTACT TAILS, NICKEL UNDERPLATE

346/396 SERIES CARD EDGE CONNECTOR PART NUMBER: 346-042-540-612

**EDAC INC** TORONTO, ONTARIO CANADA

THESE DRAWINGS AND SPECIFICATIONS ARE THE PROPERTY OF EDAC INC., AND SHALL NOT BE REPRODUCED, OR COPIED OR USED AS THE BASIS FOR THE MANUFACTURE OR SALE OF APPARATUS WITHOUT WRITTEN PERMISSION.