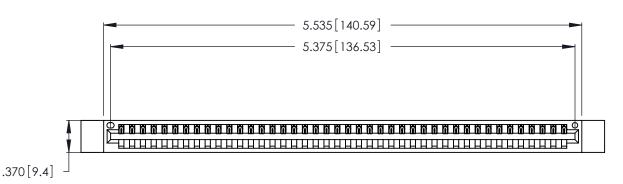

<u>Contact Dimensions:</u>
540-Wire Wrap .025 Sq. (0.64 Sq.) - Tail LG. =.560 (14.22)
.125 (3.18) Contact Spacing x .250 (6.35) Row Spacing

THIS IS A C.A.D. GENERATED DRAWING DO NOT MAKE MANUAL REVISIONS TO MASTER.

1

- INSULATOR MATERIAL: THERMOPLASTIC POLYESTER, UL 94V-0 CONTACT MATERIAL; COPPER, NICKEL, TIN ALLOY CA-725
- CONTACT PLATING: GOLD ON THE MATING AREA, TIN-LEAD ON THE CONTACT TAILS, NICKEL UNDERPLATE

346/396 SERIES CARD EDGE CONNECTOR PART NUMBER: 346-042-540-612

**EDAC INC** TORONTO, ONTARIO CANADA

THESE DRAWINGS AND SPECIFICATIONS ARE THE PROPERTY OF EDAC INC., AND SHALL NOT BE REPRODUCED, OR COPIED OR USED AS THE BASIS FOR THE MANUFACTURE OR SALE OF APPARATUS WITHOUT WRITTEN PERMISSION.