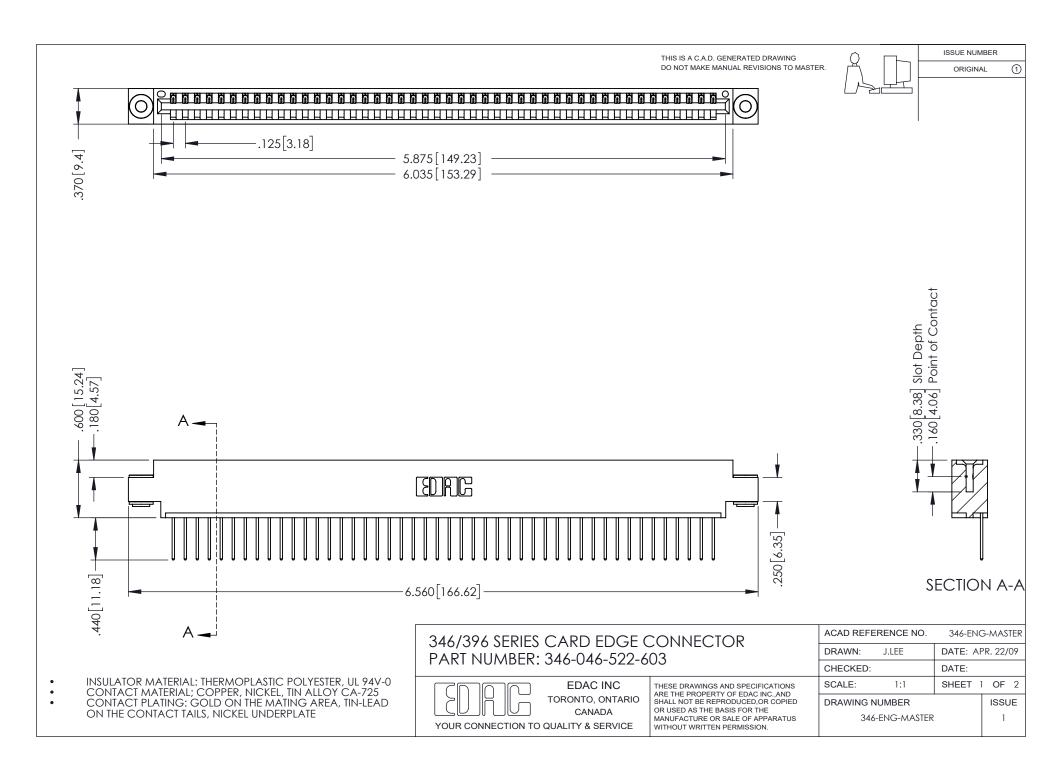

## **Contact Code 556**

INSULATOR MATERIAL: THERMOPLASTIC POLYESTER, UL 94V-0 CONTACT MATERIAL; COPPER, NICKEL, TIN ALLOY CA-725 CONTACT PLATING: GOLD ON THE MATING AREA, TIN-LEAD

ON THE CONTACT TAILS, NICKEL UNDERPLATE

## 346/396 SERIES CARD EDGE CONNECTOR CONTACT CODE 555,556,558,559,560 DIMENSIONS

YOUR CONNECTION TO QUALITY & SERVICE

**EDAC INC** TORONTO, ONTARIO CANADA

THESE DRAWINGS AND SPECIFICATIONS ARE THE PROPERTY OF EDAC INC.,AND SHALL NOT BE REPRODUCED, OR COPIED OR USED AS THE BASIS FOR THE MANUFACTURE OR SALE OF APPARATUS WITHOUT WRITTEN PERMISSION.