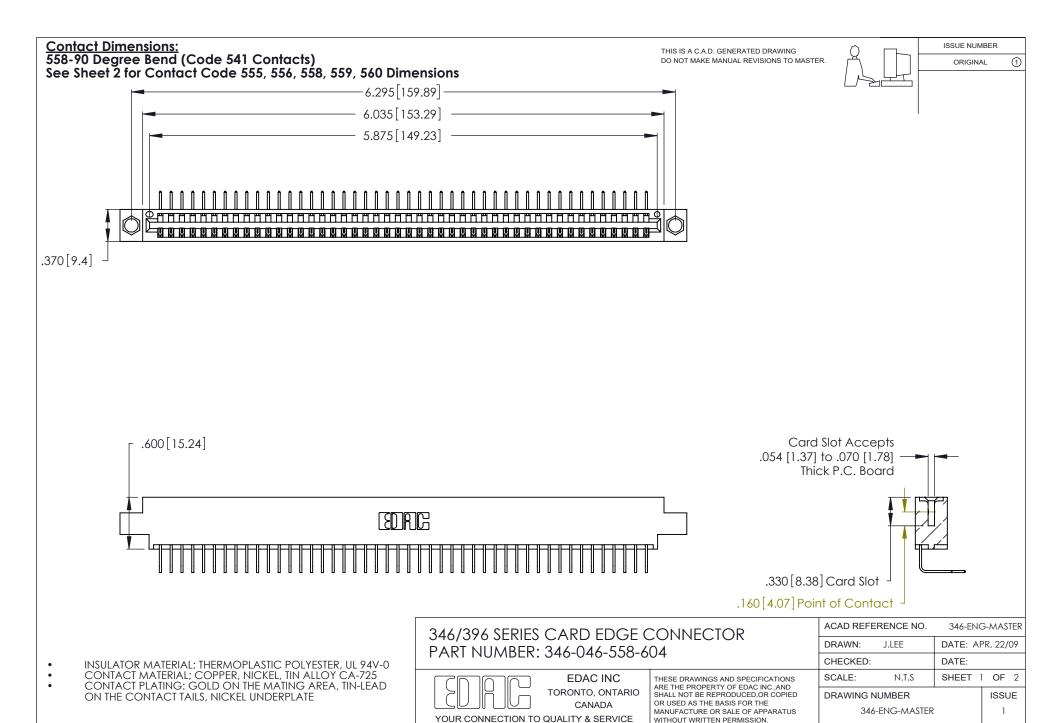

THIS IS A C.A.D. GENERATED DRAWING DO NOT MAKE MANUAL REVISIONS TO MASTER.

ISSUE NUMBER

ORIGINAL

1

**Contact Code 555** 

Contact Code 556

**Contact Code 558** 

**Contact Code 559** 

Contact Code 560

INSULATOR MATERIAL: THERMOPLASTIC POLYESTER, UL 94V-0 CONTACT MATERIAL; COPPER, NICKEL, TIN ALLOY CA-725 CONTACT PLATING: GOLD ON THE MATING AREA, TIN-LEAD

ON THE CONTACT TAILS, NICKEL UNDERPLATE

346/396 SERIES CARD EDGE CONNECTOR CONTACT CODE 555,556,558,559,560 DIMENSIONS

YOUR CONNECTION TO QUALITY & SERVICE

**EDAC INC** TORONTO, ONTARIO CANADA

THESE DRAWINGS AND SPECIFICATIONS ARE THE PROPERTY OF EDAC INC.,AND SHALL NOT BE REPRODUCED, OR COPIED OR USED AS THE BASIS FOR THE MANUFACTURE OR SALE OF APPARATUS WITHOUT WRITTEN PERMISSION.