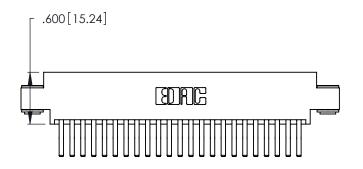

Contact Dimensions:
560-Extender Board Bend (Code 523 Contacts)
See Sheet 2 for Contact Code 555, 556, 558, 559, 560 Dimensions

.370 [9.4]

Card Slot Accepts .054 [1.37] to .070 [1.78] Thick P.C. Board .330 [8.38] Card Slot

.160 [4.07] Point of Contact

- INSULATOR MATERIAL: THERMOPLASTIC POLYESTER, UL 94V-0 CONTACT MATERIAL; COPPER, NICKEL, TIN ALLOY CA-725
- CONTACT PLATING: GOLD ON THE MATING AREA, TIN-LEAD ON THE CONTACT TAILS, NICKEL UNDERPLATE

346/396 SERIES CARD EDGE CONNECTOR PART NUMBER: 346-046-560-803

**EDAC INC** TORONTO, ONTARIO CANADA

THESE DRAWINGS AND SPECIFICATIONS ARE THE PROPERTY OF EDAC INC.,AND SHALL NOT BE REPRODUCED, OR COPIED OR USED AS THE BASIS FOR THE MANUFACTURE OR SALE OF APPARATUS WITHOUT WRITTEN PERMISSION.