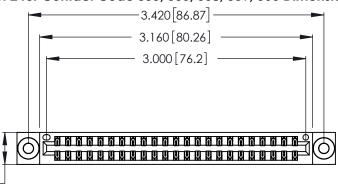

Contact Dimensions:
560-Extender Board Bend (Code 523 Contacts)
See Sheet 2 for Contact Code 555, 556, 558, 559, 560 Dimensions

.370 [9.4]

Card Slot Accepts .054 [1.37] to .070 [1.78] Thick P.C. Board .330 [8.38] Card Slot

.160 [4.07] Point of Contact

- INSULATOR MATERIAL: THERMOPLASTIC POLYESTER, UL 94V-0 CONTACT MATERIAL; COPPER, NICKEL, TIN ALLOY CA-725
- CONTACT PLATING: GOLD ON THE MATING AREA, TIN-LEAD ON THE CONTACT TAILS, NICKEL UNDERPLATE

346/396 SERIES CARD EDGE CONNECTOR PART NUMBER: 346-046-560-803

**EDAC INC** TORONTO, ONTARIO CANADA

THESE DRAWINGS AND SPECIFICATIONS ARE THE PROPERTY OF EDAC INC.,AND SHALL NOT BE REPRODUCED, OR COPIED OR USED AS THE BASIS FOR THE MANUFACTURE OR SALE OF APPARATUS WITHOUT WRITTEN PERMISSION.