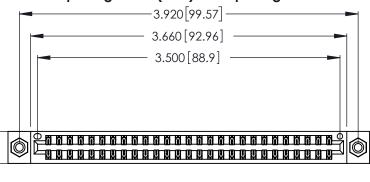

Contact Dimensions: 522-P.C. Tail .025 Sq. (0.64 Sq.) - Tail LG. =.440 (11.18) .125 (3.18) Contact Spacing x .250 (6.35) Row Spacing

.370 [9.4]

.600 [15.24] EDING

THIS IS A C.A.D. GENERATED DRAWING DO NOT MAKE MANUAL REVISIONS TO MASTER.

ISSUE NUMBER ORIGINAL 1

346/396 SERIES CARD EDGE CONNECTOR PART NUMBER: 346-054-522-808

YOUR CONNECTION TO QUALITY & SERVICE

**EDAC INC** TORONTO, ONTARIO CANADA

THESE DRAWINGS AND SPECIFICATIONS ARE THE PROPERTY OF EDAC INC., AND SHALL NOT BE REPRODUCED, OR COPIED OR USED AS THE BASIS FOR THE MANUFACTURE OR SALE OF APPARATUS WITHOUT WRITTEN PERMISSION.

Card Slot Accepts .054 [1.37] to .070 [1.78] Thick P.C. Board

.330 [8.38] Card Slot .160 [4.07] Point of Contact

INSULATOR MATERIAL: THERMOPLASTIC POLYESTER, UL 94V-0 CONTACT MATERIAL; COPPER, NICKEL, TIN ALLOY CA-725