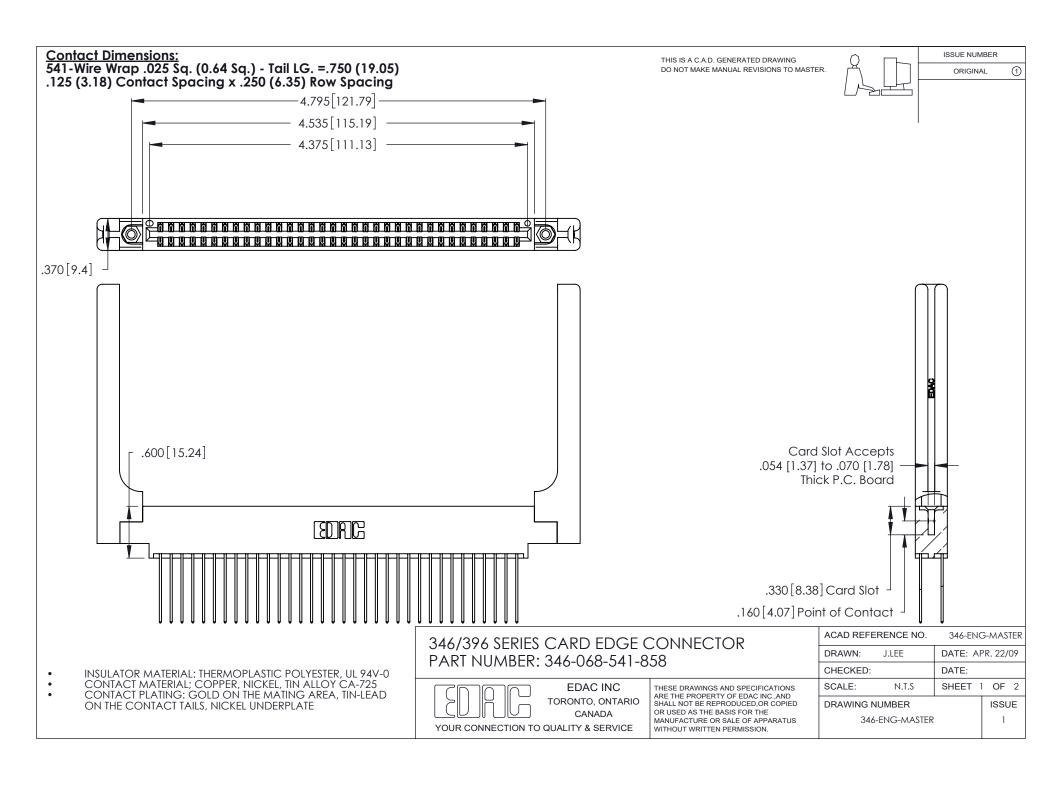

THIS IS A C.A.D. GENERATED DRAWING DO NOT MAKE MANUAL REVISIONS TO MASTER.

ISSUE NUMBER

ORIGINAL

1

**Contact Code 555** 

Contact Code 556

**Contact Code 558** 

**Contact Code 559** 

Contact Code 560

INSULATOR MATERIAL: THERMOPLASTIC POLYESTER, UL 94V-0 CONTACT MATERIAL; COPPER, NICKEL, TIN ALLOY CA-725 CONTACT PLATING: GOLD ON THE MATING AREA, TIN-LEAD ON THE CONTACT TAILS, NICKEL UNDERPLATE

346/396 SERIES CARD EDGE CONNECTOR CONTACT CODE 555,556,558,559,560 DIMENSIONS

YOUR CONNECTION TO QUALITY & SERVICE

**EDAC INC** TORONTO, ONTARIO CANADA

THESE DRAWINGS AND SPECIFICATIONS ARE THE PROPERTY OF EDAC INC.,AND SHALL NOT BE REPRODUCED, OR COPIED OR USED AS THE BASIS FOR THE MANUFACTURE OR SALE OF APPARATUS WITHOUT WRITTEN PERMISSION.