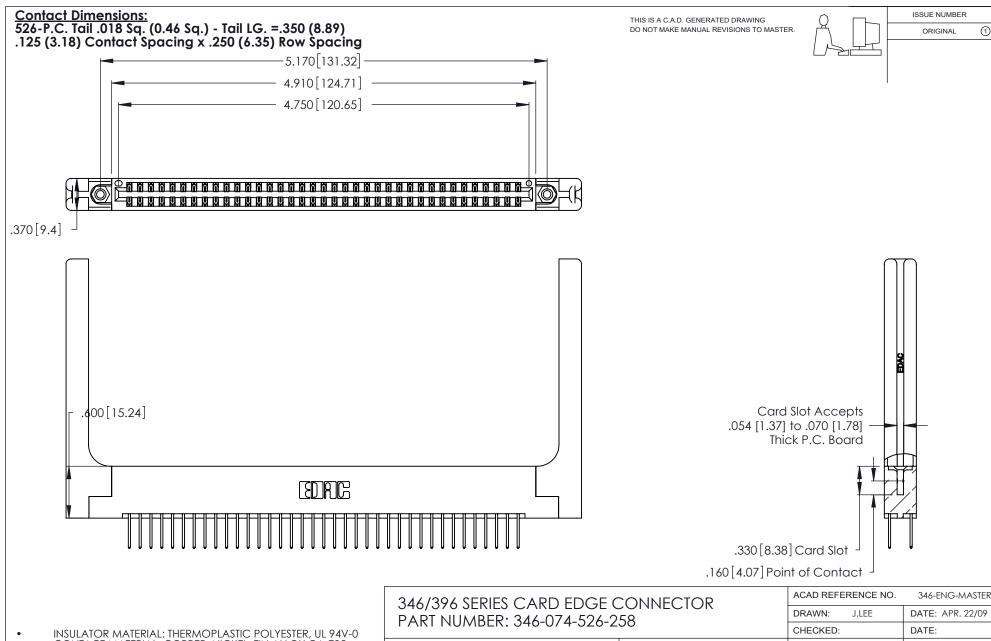

| ACAD REFERENCE NO. |       | 346-ENG-MASTER |           |
|--------------------|-------|----------------|-----------|
| DRAWN:             | J.LEE | DATE: AF       | PR. 22/09 |
| CHECKED:           |       | DATE:          |           |
| SCALE:             | N.T.S | SHEET          | OF 2      |
| DRAWING N          | UMBER |                | ISSUE     |
| 346-ENG-MASTER     |       |                | 1         |
|                    |       |                |           |