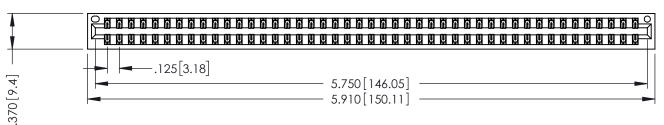

THIS IS A C.A.D. GENERATED DRAWING DO NOT MAKE MANUAL REVISIONS TO MASTER.

ISSUE NUMBER

ORIGINAL

1

346/396 SERIES CARD EDGE CONNECTOR PART NUMBER: 346-090-556-201

YOUR CONNECTION TO QUALITY & SERVICE

**EDAC INC** TORONTO, ONTARIO CANADA

346-ENG-MASTER

INSULATOR MATERIAL: THERMOPLASTIC POLYESTER, UL 94V-0 CONTACT MATERIAL; COPPER, NICKEL, TIN ALLOY CA-725 CONTACT PLATING: GOLD ON THE MATING AREA, TIN-LEAD ON THE CONTACT TAILS, NICKEL UNDERPLATE