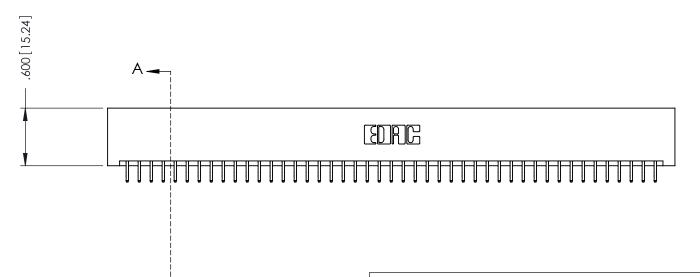

THIS IS A C.A.D. GENERATED DRAWING DO NOT MAKE MANUAL REVISIONS TO MASTER.

ISSUE NUMBER

ORIGINAL

1

346/396 SERIES CARD EDGE CONNECTOR PART NUMBER: 346-090-556-201

YOUR CONNECTION TO QUALITY & SERVICE

**EDAC INC** TORONTO, ONTARIO CANADA

346-ENG-MASTER

INSULATOR MATERIAL: THERMOPLASTIC POLYESTER, UL 94V-0 CONTACT MATERIAL; COPPER, NICKEL, TIN ALLOY CA-725 CONTACT PLATING: GOLD ON THE MATING AREA, TIN-LEAD ON THE CONTACT TAILS, NICKEL UNDERPLATE