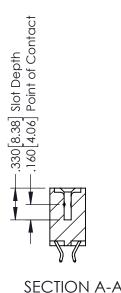

THIS IS A C.A.D. GENERATED DRAWING DO NOT MAKE MANUAL REVISIONS TO MASTER.

ISSUE NUMBER

ORIGINAL

1

346/396 SERIES CARD EDGE CONNECTOR PART NUMBER: 346-090-556-201

YOUR CONNECTION TO QUALITY & SERVICE

**EDAC INC** TORONTO, ONTARIO CANADA

346-ENG-MASTER

INSULATOR MATERIAL: THERMOPLASTIC POLYESTER, UL 94V-0 CONTACT MATERIAL; COPPER, NICKEL, TIN ALLOY CA-725 CONTACT PLATING: GOLD ON THE MATING AREA, TIN-LEAD ON THE CONTACT TAILS, NICKEL UNDERPLATE