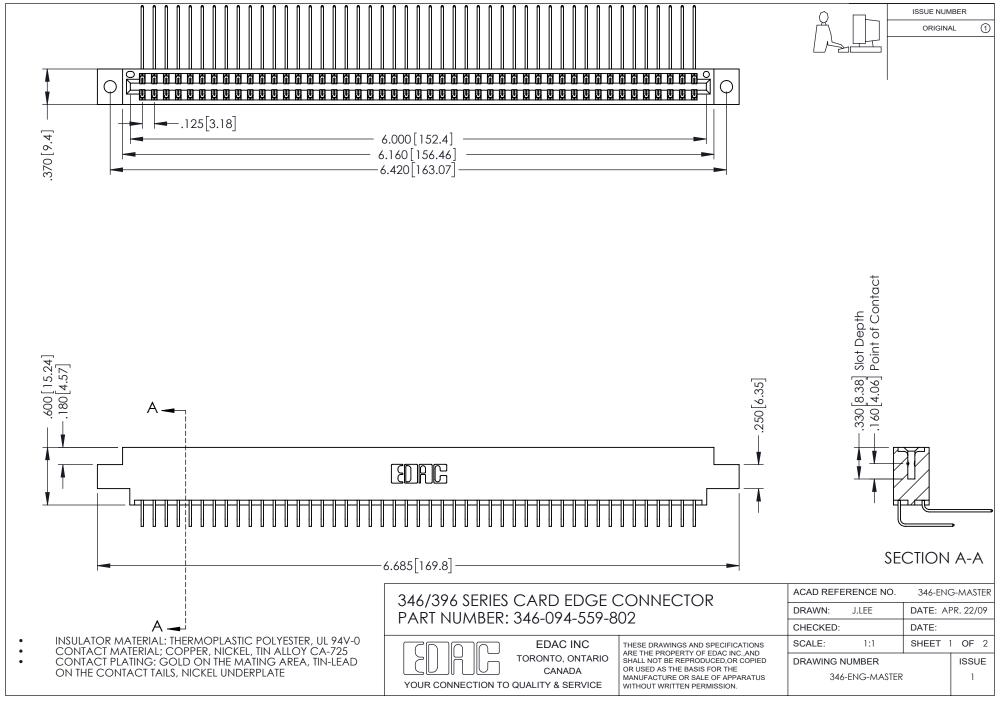

## **Contact Code 556**

INSULATOR MATERIAL: THERMOPLASTIC POLYESTER, UL 94V-0 CONTACT MATERIAL; COPPER, NICKEL, TIN ALLOY CA-725 CONTACT PLATING: GOLD ON THE MATING AREA, TIN-LEAD

ON THE CONTACT TAILS, NICKEL UNDERPLATE

## 346/396 SERIES CARD EDGE CONNECTOR CONTACT CODE 555,556,558,559,560 DIMENSIONS

YOUR CONNECTION TO QUALITY & SERVICE

**EDAC INC** TORONTO, ONTARIO CANADA

THESE DRAWINGS AND SPECIFICATIONS ARE THE PROPERTY OF EDAC INC.,AND SHALL NOT BE REPRODUCED, OR COPIED OR USED AS THE BASIS FOR THE MANUFACTURE OR SALE OF APPARATUS WITHOUT WRITTEN PERMISSION.