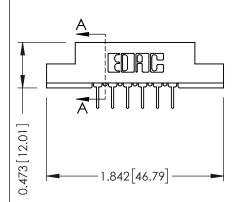

## **See Accompanying Pages for:**

- **Contact Bend Details**
- **Mounting Options**

(FROM BTM OF SLOT)

Card Slot Accepts .054 [1.37] to .070 [1.78] Thick P.C. Board

| 307 / 357 Card Edge Connector |
|-------------------------------|
| Part Number: 357-006-531-104  |