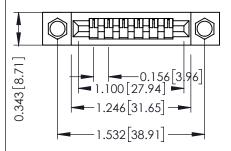

**Mounting Option** .156 (3.96) Dia. Mounting Holes **Contact Detail** 

PC Tail .023x.013(0.58x0.33) - Tail LG=.213(5.41) .156 [3.96] Contact Spacing x .200 [5.08] Row Spacing

1

## **See Accompanying Pages for:**

- **Contact Bend Details**
- **Mounting Options**

(FROM BTM OF SLOT)

Card Slot Accepts .054 [1.37] to .070 [1.78] Thick P.C. Board

| 307 / 357 Card Edge Connector |
|-------------------------------|
| Part Number: 357-006-531-104  |