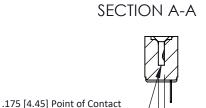

## **See Accompanying Pages for:**

- **Contact Bend Details**
- **Mounting Options**

(FROM BTM OF SLOT)

Card Slot Accepts .054 [1.37] to .070 [1.78] Thick P.C. Board

| 307 / 357 Card Edge Connector |
|-------------------------------|
| Part Number: 357-006-531-104  |