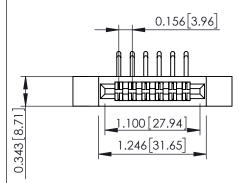

Mounting Option Contact Detail

.128 (3.25) Dia. Side Mounting Holes 90 Degree Bend (Code 422 and 440 Contacts)
.156 [3.96] Contact Spacing x .200 [5.08] Row Spacing