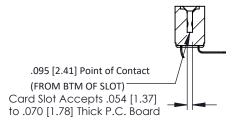

Mounting Option Contact Detail

.128 (3.25) Dia. Side Mounting Holes 90 Degree Bend (Code 422 and 440 Contacts)
.156 [3.96] Contact Spacing x .200 [5.08] Row Spacing





## **See Accompanying Pages for:**

- Contact Bend Details
- Mounting Options

THIS IS A C.A.D. GENERATED DRAWING



ISSUE NUMBER

ORIGINAL

SECTION A-A



| 307 / 357 Card Edge Connector<br>Part Number: 357-012-459-212 |                                                                                                                                                                                                 | ACAD REFERENCE NO. 307 ENG MASTER |              |          |          |
|---------------------------------------------------------------|-------------------------------------------------------------------------------------------------------------------------------------------------------------------------------------------------|-----------------------------------|--------------|----------|----------|
|                                                               |