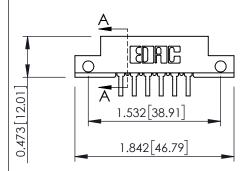

## **See Accompanying Pages for:**

- Contact Bend Details
- Mounting Options

THIS IS A C.A.D. GENERATED DRAWING

ISSUE NUMBER

ORIGINAL

SECTION A-A

| 307 / 357 Card Edge Connector<br>Part Number: 357-012-459-212 |                                                                                                                                                                                                 | ACAD REFERENCE NO. 307 ENG MASTER |              |          |          |
|---------------------------------------------------------------|-------------------------------------------------------------------------------------------------------------------------------------------------------------------------------------------------|-----------------------------------|--------------|----------|----------|
|                                                               |                                                                                                                                                                                                 | DRAWN:                            | J.LEE        | DATE: AU | G. 11/09 |
|                                                               |                                                                                                                                                                                                 | CHECKED:                          |              | DATE:    |          |
| TORONTO, ONTARIO CANADA                                       | THESE DRAWINGS AND SPECIFICATIONS ARE THE PROPERTY OF EDAC INC.,AND SHALL NOT BE REPRODUCED,OR COPIED OR USED AS THE BASIS FOR THE MANUFACTURE OR SALE OF APPARATUS WITHOUT WRITTEN PERMISSION. | SCALE:                            | NTS          | SHEET '  | 1 OF 3   |
|                                                               |                                                                                                                                                                                                 | DRAWING                           | NUMBER       |          | ISSUE    |
|                                                               |                                                                                                                                                                                                 | 3                                 | 307 Assembly |          | 1        |