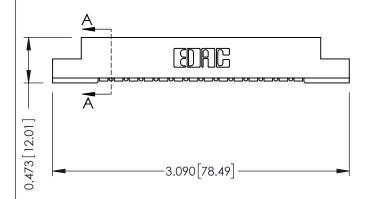

## **See Accompanying Pages for:**

- **Contact Bend Details**
- **Mounting Options**

307 / 357 Card Edge Connector Part Number: 357-014-454-107 **EDAC INC** 

YOUR CONNECTION TO QUALITY & SERVICE

TORONTO, ONTARIO CANADA