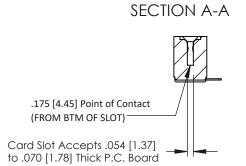

## **See Accompanying Pages for:**

- **Contact Bend Details**
- **Mounting Options**

307 / 357 Card Edge Connector Part Number: 357-014-454-107 **EDAC INC** 

YOUR CONNECTION TO QUALITY & SERVICE

TORONTO, ONTARIO CANADA