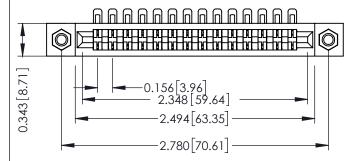

## **See Accompanying Pages for:**

- **Contact Bend Details**
- **Mounting Options**

307 / 357 Card Edge Connector Part Number: 357-014-454-107 **EDAC INC** 

YOUR CONNECTION TO QUALITY & SERVICE

TORONTO, ONTARIO CANADA