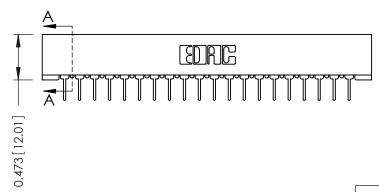

## SECTION A-A

**See Accompanying Pages for:** 

- **Contact Bend Details**
- **Mounting Options**

307 / 357 Card Edge Connector Part Number: 357-020-431-101

**EDAC INC** TORONTO, ONTARIO CANADA

THESE DRAWINGS AND SPECIFICATIONS ARE THE PROPERTY OF EDAC INC., AND SHALL NOT BE REPRODUCED,OR COPIED OR USED AS THE BASIS FOR THE MANUFACTURE OR SALE OF APPARATUS WITHOUT WRITTEN PERMISSION.