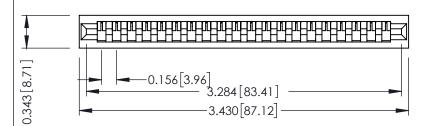

**Mounting Option** No Mounting Lugs **Contact Detail** 

PC Tail .023x.013(0.58x0.33) - Tail LG=.213(5.41) .156 [3.96] Contact Spacing x .200 [5.08] Row Spacing

THIS IS A C.A.D. GENERATED DRAWING DO NOT MAKE MANUAL REVISIONS TO MASTER.