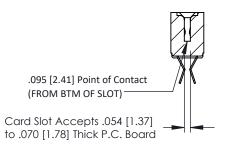

## **See Accompanying Pages for:**

- Contact Bend Details
- Mounting Options

SECTION A-A

| 307 / 357 Card Edge Connector<br>Part Number: 357-028-555-204 |                                                             |                                                                                                                                                                                                |  |  |
|---------------------------------------------------------------|-------------------------------------------------------------|------------------------------------------------------------------------------------------------------------------------------------------------------------------------------------------------|--|--|
| YOUR CONNECTION TO                                            | EDAC INC<br>TORONTO, ONTARIO<br>CANADA<br>QUALITY & SERVICE | THESE DRAWINGS AND SPECIFICATIONS ARE THE PROPERTY OF EDAC INC.,AND SHALL NOT BE REPRODUCED,OR COPIE OR USED AS THE BASIS FOR THE MANUFACTURE OR SALE OF APPARATUS WITHOUT WRITTEN PERMISSION. |  |  |