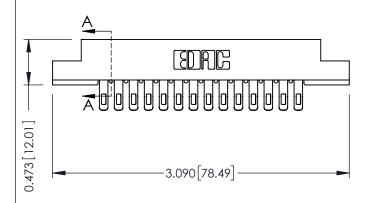

## **See Accompanying Pages for:**

- Contact Bend Details
- Mounting Options

SECTION A-A

| 307 / 357 Card Edge Connector<br>Part Number: 357-028-555-204 |                                                             |                                                                                                                                                                                                |  |  |
|---------------------------------------------------------------|-------------------------------------------------------------|------------------------------------------------------------------------------------------------------------------------------------------------------------------------------------------------|--|--|
| YOUR CONNECTION TO                                            | EDAC INC<br>TORONTO, ONTARIO<br>CANADA<br>QUALITY & SERVICE | THESE DRAWINGS AND SPECIFICATIONS ARE THE PROPERTY OF EDAC INC.,AND SHALL NOT BE REPRODUCED,OR COPIE OR USED AS THE BASIS FOR THE MANUFACTURE OR SALE OF APPARATUS WITHOUT WRITTEN PERMISSION. |  |  |