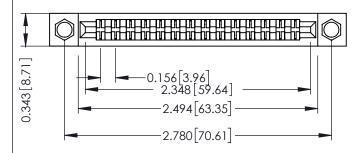

Mounting Option
.156 (3.96) Dia. Mounting Holes

**Contact Detail** 

Extender Board Bend (Code 500 Contacts)
.156 [3.96] Contact Spacing x .200 [5.08] Row Spacing

THIS IS A C.A.D. GENERATED DRAWING DO NOT MAKE MANUAL REVISIONS TO MAS

## **See Accompanying Pages for:**

- Contact Bend Details
- Mounting Options

SECTION A-A

| 307 / 357 Card Edge Connector<br>Part Number: 357-028-555-204 |                                                             |                                                                                                                                                                                                |  |  |
|---------------------------------------------------------------|-------------------------------------------------------------|------------------------------------------------------------------------------------------------------------------------------------------------------------------------------------------------|--|--|
| YOUR CONNECTION TO                                            | EDAC INC<br>TORONTO, ONTARIO<br>CANADA<br>QUALITY & SERVICE | THESE DRAWINGS AND SPECIFICATIONS ARE THE PROPERTY OF EDAC INC.,AND SHALL NOT BE REPRODUCED,OR COPIE OR USED AS THE BASIS FOR THE MANUFACTURE OR SALE OF APPARATUS WITHOUT WRITTEN PERMISSION. |  |  |