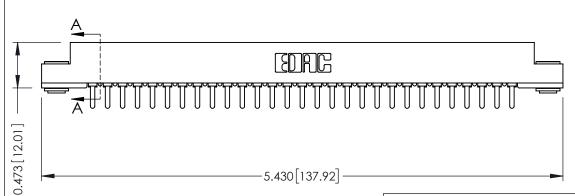

## SECTION A-A

## **See Accompanying Pages for:**

- **Contact Bend Details**
- **Mounting Options**

307 / 357 Card Edge Connector Part Number: 357-029-521-103

| ACAD REFERENCE NO. 307 ENG MASTER |                         |       |
|-----------------------------------|-------------------------|-------|
| DRAWN: J.LEE                      | DATE: <b>AUG. 11/09</b> |       |
| CHECKED:                          | DATE:                   |       |
| SCALE: NTS                        | SHEET 1                 | OF 3  |
| DRAWING NUMBER                    |                         | ISSUE |
| 007.4                             |                         | ,     |