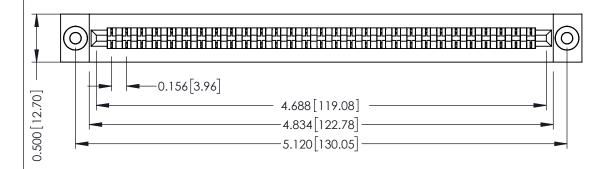

**Mounting Option** .116 (2.95) I.D. Floating Eyelets **Contact Detail** 

PC Tail .046x.014(1.17x0.36) - Tail LG=.213(5.41) .156 [3.96] Contact Spacing x .200 [5.08] Row Spacing