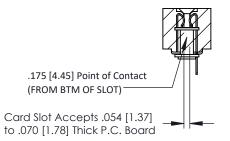

**Mounting Option** .116 (2.95) I.D. Floating Eyelets **Contact Detail** 

PC Tail .046x.014(1.17x0.36) - Tail LG=.213(5.41) .156 [3.96] Contact Spacing x .200 [5.08] Row Spacing