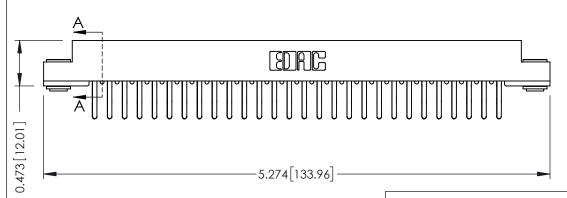

## **SECTION A-A**

Card Slot Accepts .054 [1.37] to .070 [1.78] Thick P.C. Board

**See Accompanying Pages for:** 

- **Contact Bend Details**
- **Mounting Options**

307 / 357 Card Edge Connector Part Number: 357-056-560-203