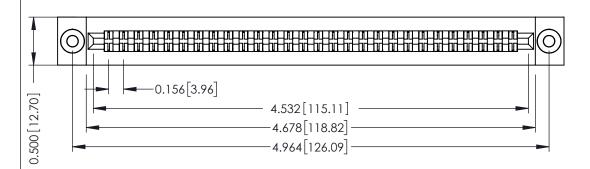

**Mounting Option** .116 (2.95) I.D. Floating Eyelets **Contact Detail** 

Extender Board Bend (Code 522 Contacts)

.156 [3.96] Contact Spacing x .200 [5.08] Row Spacing