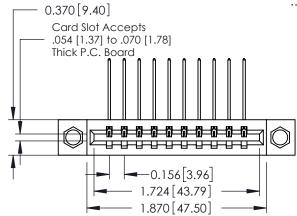

**Mounting Option** 

08-#4-40 Unified Threaded Inserts

**Contact Detail** 

559-90 Degree Bend (Code 541 Contacts) .156 [3.96] Contact Spacing x .200 [5.08] Row Spacing THIS IS A C.A.D. GENERATED DRAWING DO NOT MAKE MANUAL REVISIONS TO MASTER.

ISSUE NUMBER

ORIGINAL

1

**See Accompanying Pages for:** 

- **Contact Bend Details**
- **Mounting Options**

| 337 / 387 Series Card Edge Connector |
|--------------------------------------|
| Part Number: 387-010-559-108         |