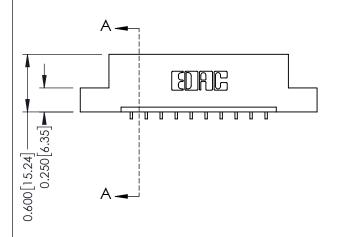

0.160 [4.06] Point of Contact Card Slot

0.330[8.38]

ISSUE NUMBER

ORIGINAL

1

| 337 / 387 Series Card Edge Connector<br>Contact Bend Detail                                                     |                                                                                                                                                               | ACAD REFERENCE NO. | 337 ENG MASTER   |               |
|-----------------------------------------------------------------------------------------------------------------|---------------------------------------------------------------------------------------------------------------------------------------------------------------|--------------------|------------------|---------------|
|                                                                                                                 |                                                                                                                                                               | DRAWN: J.LEE       | DATE: OCT. 06/09 |               |
|                                                                                                                 |                                                                                                                                                               | CHECKED:           | DATE:            |               |
| TORONTO, ONTARIO CANADA  ARE THE PROPERTY OF E SHALL NOT BE REPRODUC OR USED AS THE BASIS F MANUFACTURE OR SALE | THESE DRAWINGS AND SPECIFICATIONS                                                                                                                             | SCALE: NTS         | SHEET            | 2 <b>OF</b> 3 |
|                                                                                                                 | ARE THE PROPERTY OF EDUCINO. AND SHALL NOT BE REPRODUCED, OR COPIED OR USED AS THE BASIS FOR THE MANUFACTURE OR SALE OF APPARATUS WITHOUT WRITTEN PERMISSION. | DRAWING NUMBER     |                  | ISSUE         |
|                                                                                                                 |                                                                                                                                                               | 337 Assembly       |                  | 1             |