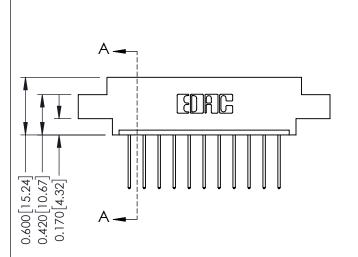

## **See Accompanying Pages for:**

- **Contact Bend Details**
- **Mounting Options**

**Contact Detail** 

540-Wire Wrap .025 Sq.(0.64 Sq.) - Tail LG=.560(14.22) .156 [3.96] Contact Spacing x .200 [5.08] Row Spacing