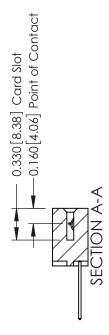

## **Mounting Option** 08-#4-40 Unified Threaded Inserts - 0.370[9.40] Card Slot Accepts .054 [1.37] to .070 [1.78] Thick P.C. Board -0.156[3.96] 1.880 [47.75]

2.026 [51.46]