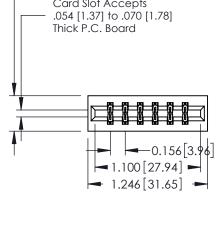

## **Mounting Option** 01-No Mounting Lugs

- 0.370[9.40] Card Slot Accepts .054 [1.37] to .070 [1.78] Thick P.C. Board **1.100** [27.94]