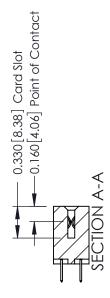

## **Contact Detail**

520-P.C. Tail .030x.018(0.76x0.46) - Tail LG=.175(4.45) .156 [3.96] Contact Spacing x .200 [5.08] Row Spacing

THIS IS A C.A.D. GENERATED DRAWING DO NOT MAKE MANUAL REVISIONS TO MASTER.