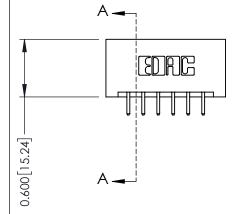

## **Mounting Option** 01-No Mounting Lugs

- 0.370[9.40] Card Slot Accepts .054 [1.37] to .070 [1.78] Thick P.C. Board **1.100** [27.94]

## **Contact Detail**

520-P.C. Tail .030x.018(0.76x0.46) - Tail LG=.175(4.45) .156 [3.96] Contact Spacing x .200 [5.08] Row Spacing

THIS IS A C.A.D. GENERATED DRAWING DO NOT MAKE MANUAL REVISIONS TO MASTER.