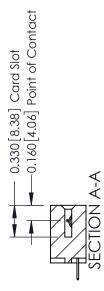

12-.128 (3.25) Dia. Side Mounting Holes .156 [3.96] Contact Spacing x .200 [5.08] Row Spacing - 0.370[9.40] Card Slot Accepts .054 [1.37] to .070 [1.78] Thick P.C. Board -0.156[3.96] 2.036 [51.71] 2.182 [55.42]

**Mounting Option** 

**Contact Detail** THIS IS A C.A.D. GENERATED DRAWING 524-P.C. Tail .018 Sq.(0.46 Sq.) - Tail LG=.175(4.45)

DO NOT MAKE MANUAL REVISIONS TO MASTER.

ISSUE NUMBER ORIGINAL 1