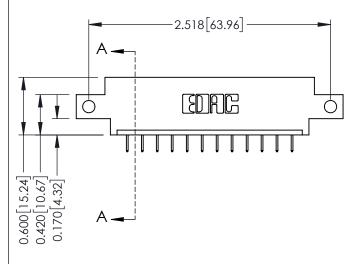

12-.128 (3.25) Dia. Side Mounting Holes .156 [3.96] Contact Spacing x .200 [5.08] Row Spacing - 0.370[9.40] Card Slot Accepts .054 [1.37] to .070 [1.78] Thick P.C. Board -0.156[3.96] 2.036 [51.71] 2.182 [55.42]

## **See Accompanying Pages for:**

- **Contact Bend Details**
- **Mounting Options**

| 337 / 387 Series Card Edge Connector |
|--------------------------------------|
| Part Number: 387-012-524-612         |