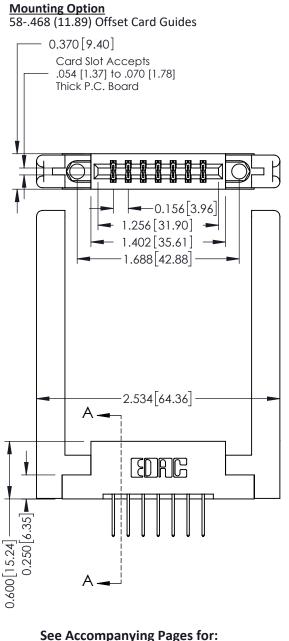

**Contact Bend Details** 

**Mounting Options** 

**Contact Detail** 

523-P.C. Tail .025 Sq.(0.64 Sq.) - Tail LG=.390(9.91) .156 [3.96] Contact Spacing x .200 [5.08] Row Spacing

THIS IS A C.A.D. GENERATED DRAWING DO NOT MAKE MANUAL REVISIONS TO MASTER.

ISSUE NUMBER

ORIGINAL

Point of Contact A-A Card Slot SECTION 0.330 [8.38] 0.160[4.06]

337 / 387 Series Card Edge Connector Part Number: 387-014-523-258

**EDAC INC** TORONTO, ONTARIO CANADA

THESE DRAWINGS AND SPECIFICATIONS ARE THE PROPERTY OF EDAC INC., AND SHALL NOT BE REPRODUCED, OR COPIED OR USED AS THE BASIS FOR THE MANUFACTURE OR SALE OF APPARATUS WITHOUT WRITTEN PERMISSION.