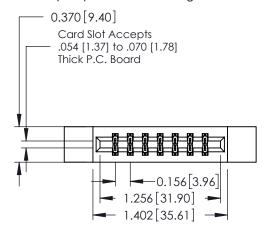

## **Contact Detail**

541-Wire Wrap .025 Sq.(0.64 Sq.) - Tail LG=.750(19.05) .156 [3.96] Contact Spacing x .200 [5.08] Row Spacing

THIS IS A C.A.D. GENERATED DRAWING DO NOT MAKE MANUAL REVISIONS TO MASTER.

## **See Accompanying Pages for:**

- **Contact Bend Details**
- **Mounting Options**

| 337 / 387 Series Card Edge Connector |
|--------------------------------------|
| Part Number: 387-014-541-812         |