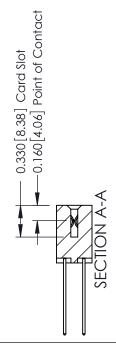

33/ Assembly

ISSUE NUMBER

ORIGINAL

1

| 337 / 387 Series Card Edge (                                          | ACAD REFERENCE NO.                                                                                                                                                                                | 337 ENG MASTER |                  |               |  |
|-----------------------------------------------------------------------|---------------------------------------------------------------------------------------------------------------------------------------------------------------------------------------------------|----------------|------------------|---------------|--|
| Contact Bend Detail                                                   |                                                                                                                                                                                                   | DRAWN: J.LEE   | DATE: OCT. 06/09 |               |  |
|                                                                       |                                                                                                                                                                                                   | CHECKED:       | DATE:            |               |  |
| EDAC INC TORONTO, ONTARIO CANADA YOUR CONNECTION TO QUALITY & SERVICE | THESE DRAWINGS AND SPECIFICATIONS ARE THE PROPERTY OF EDAC INC., AND SHALL NOT BE REPRODUCED, OR COPIED OR USED AS THE BASIS FOR THE MANUFACTURE OR SALE OF APPARATUS WITHOUT WRITTEN PERMISSION. | SCALE: NTS     | SHEET            | 2 <b>OF</b> 3 |  |
|                                                                       |                                                                                                                                                                                                   | DRAWING NUMBER |                  | ISSUE         |  |
|                                                                       |                                                                                                                                                                                                   | 337 Assembly   |                  | 1             |  |