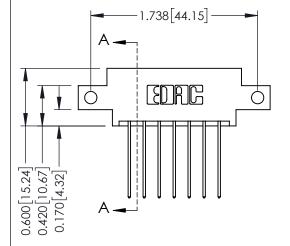

## **Mounting Option**

12-.128 (3.25) Dia. Side Mounting Holes

## **See Accompanying Pages for:**

- **Contact Bend Details**
- **Mounting Options**

| 337 / 387 Series Card Edge Connector |
|--------------------------------------|
| Part Number: 387-014-541-812         |