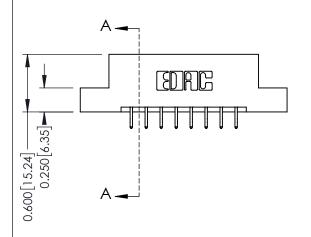

**Mounting Option** 

02-.128 (3.25) Dia. Mounting Holes

**Contact Detail** 

556-Extender Board Bend (Code 520 Contacts) .156 [3.96] Contact Spacing x .200 [5.08] Row Spacing

THIS IS A C.A.D. GENERATED DRAWING DO NOT MAKE MANUAL REVISIONS TO MASTER.

ISSUE NUMBER

ORIGINAL

1

| 337 / 387 Series Card Edge Connector<br>Contact Bend Detail           |                                                                                                                                                                                                 | ACAD REFERENCE NO. | 337 ENG MASTER   |               |
|-----------------------------------------------------------------------|-------------------------------------------------------------------------------------------------------------------------------------------------------------------------------------------------|--------------------|------------------|---------------|
|                                                                       |                                                                                                                                                                                                 | DRAWN: J.LEE       | DATE: OCT. 06/09 |               |
|                                                                       |                                                                                                                                                                                                 | CHECKED:           | DATE:            |               |
| EDAC INC TORONTO, ONTARIO CANADA YOUR CONNECTION TO QUALITY & SERVICE | THESE DRAWINGS AND SPECIFICATIONS ARE THE PROPERTY OF EDAC INC.,AND SHALL NOT BE REPRODUCED,OR COPIED OR USED AS THE BASIS FOR THE MANUFACTURE OR SALE OF APPARATUS WITHOUT WRITTEN PERMISSION. | SCALE: NTS         | SHEET            | 2 <b>OF</b> 3 |
|                                                                       |                                                                                                                                                                                                 | DRAWING NUMBER     |                  | ISSUE         |
|                                                                       |                                                                                                                                                                                                 | 337 Assembly       |                  | 1             |