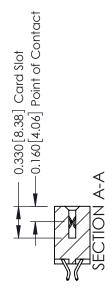

ISSUE NUMBER

ORIGINAL

1

| 337 / 387 Series Card Edge Connector<br>Contact Bend Detail           |                                                                                                                                                                                                 | ACAD REFERENCE NO. | 337 ENG MASTER   |               |
|-----------------------------------------------------------------------|-------------------------------------------------------------------------------------------------------------------------------------------------------------------------------------------------|--------------------|------------------|---------------|
|                                                                       |                                                                                                                                                                                                 | DRAWN: J.LEE       | DATE: OCT. 06/09 |               |
|                                                                       |                                                                                                                                                                                                 | CHECKED:           | DATE:            |               |
| EDAC INC TORONTO, ONTARIO CANADA YOUR CONNECTION TO QUALITY & SERVICE | THESE DRAWINGS AND SPECIFICATIONS ARE THE PROPERTY OF EDAC INC.,AND SHALL NOT BE REPRODUCED,OR COPIED OR USED AS THE BASIS FOR THE MANUFACTURE OR SALE OF APPARATUS WITHOUT WRITTEN PERMISSION. | SCALE: NTS         | SHEET            | 2 <b>OF</b> 3 |
|                                                                       |                                                                                                                                                                                                 | DRAWING NUMBER     |                  | ISSUE         |
|                                                                       |                                                                                                                                                                                                 | 337 Assembly       |                  | 1             |