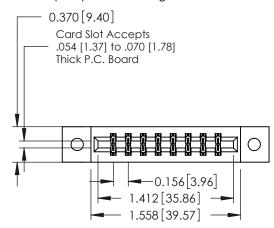

**Mounting Option** 

02-.128 (3.25) Dia. Mounting Holes

**Contact Detail** 

556-Extender Board Bend (Code 520 Contacts) .156 [3.96] Contact Spacing x .200 [5.08] Row Spacing

THIS IS A C.A.D. GENERATED DRAWING DO NOT MAKE MANUAL REVISIONS TO MASTER.

ISSUE NUMBER

ORIGINAL

1

**See Accompanying Pages for:** 

- **Contact Bend Details**
- **Mounting Options**

| 337 / 387 Series Card Edge Connector |
|--------------------------------------|
| Part Number: 387-016-556-202         |