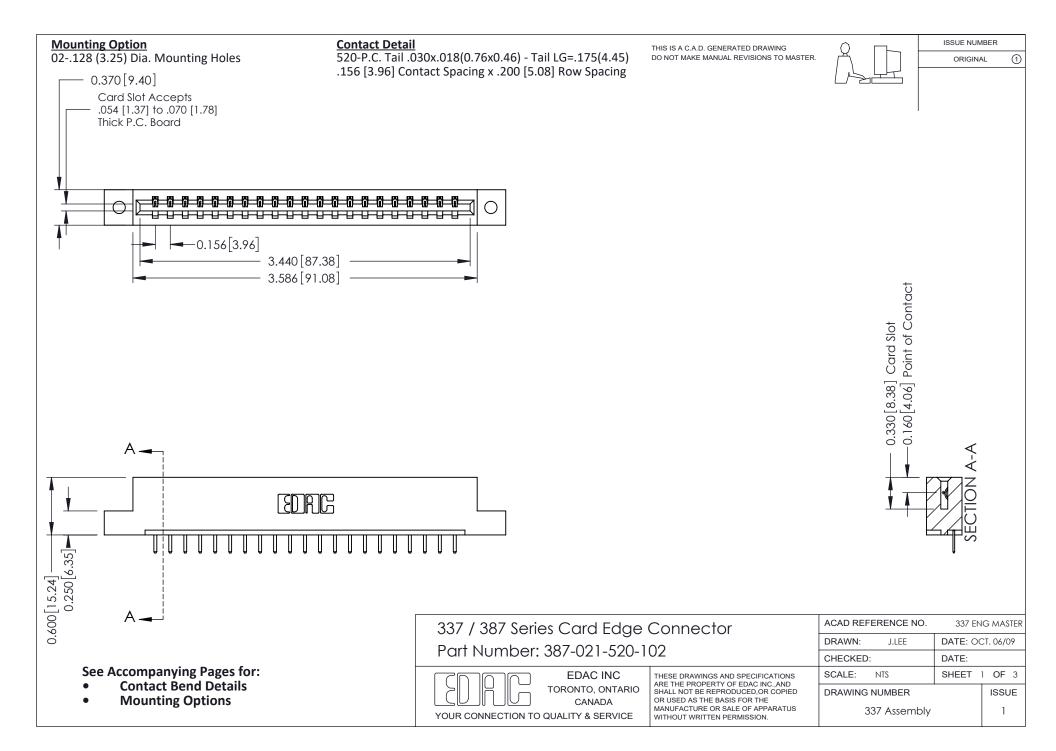

ISSUE NUMBER

ORIGINAL

1



| 337 / 387 Series Card Edge Connector<br>Contact Bend Detail           |                                                                                                                                                                                                  | ACAD REFERENCE NO. 337 E |                  | G MASTER      |
|-----------------------------------------------------------------------|--------------------------------------------------------------------------------------------------------------------------------------------------------------------------------------------------|--------------------------|------------------|---------------|
|                                                                       |