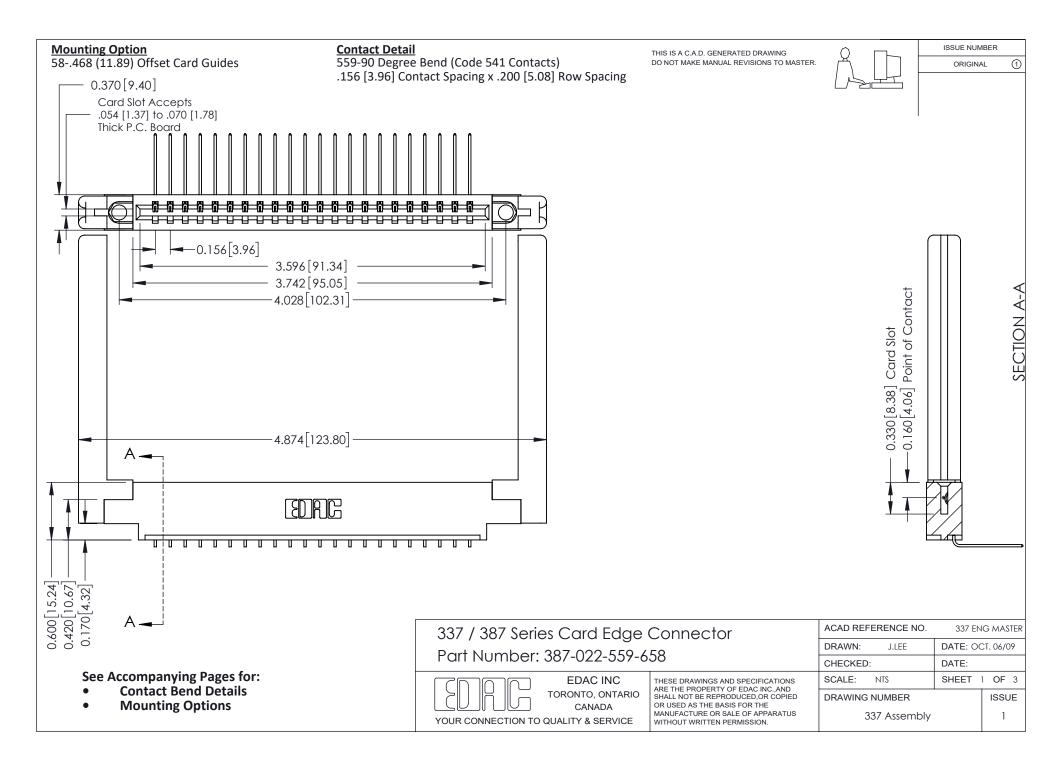

ISSUE NUMBER

ORIGINAL

1



| 337 / 387 Series Card Edge Connector<br>Contact Bend Detail           |                                                                                                                                                                                                  | ACAD REFERENCE NO. 337 E |                  | G MASTER      |
|-----------------------------------------------------------------------|--------------------------------------------------------------------------------------------------------------------------------------------------------------------------------------------------|--------------------------|------------------|---------------|
|                                                                       |