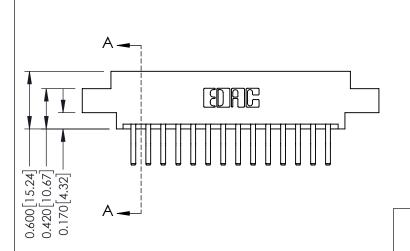

| 337 / 387 Series Card Edge Connector |
|--------------------------------------|
| Part Number: 387-028-560-802         |

YOUR CONNECTION TO QUALITY & SERVICE

**EDAC INC** TORONTO, ONTARIO CANADA

THESE DRAWINGS AND SPECIFICATIONS ARE THE PROPERTY OF EDAC INC.,AND SHALL NOT BE REPRODUCED,OR COPIED OR USED AS THE BASIS FOR THE MANUFACTURE OR SALE OF APPARATUS WITHOUT WRITTEN PERMISSION.