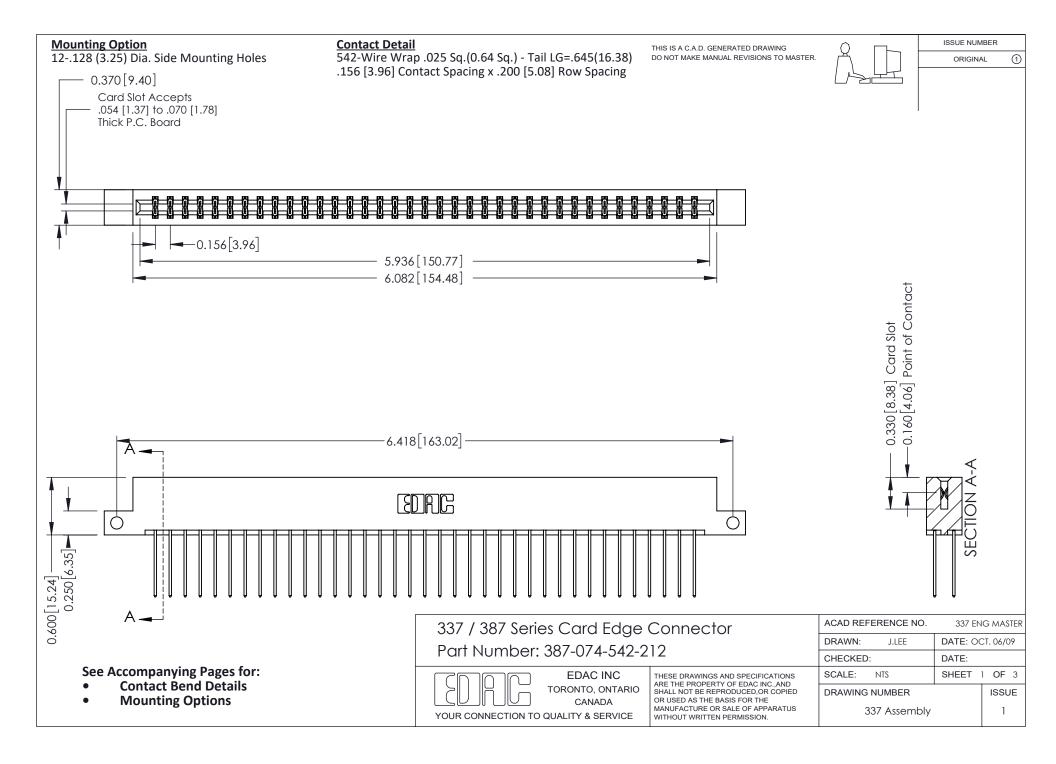

ISSUE NUMBER

ORIGINAL

1



| 337 / 387 Series Card Edge Connector<br>Contact Bend Detail           |                                                                                                                                                                                                  | ACAD REFERENCE NO. 337 E |                  | G MASTER      |
|-----------------------------------------------------------------------|--------------------------------------------------------------------------------------------------------------------------------------------------------------------------------------------------|--------------------------|------------------|---------------|
|                                                                       |