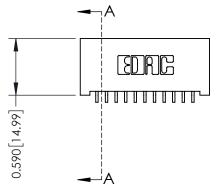

## 0.410[10.41] **SECTION A-A**

**See Accompanying Pages for:** 

- **Contact Bend Details**
- **Mounting Options**

| 342 / 392 Card Edge Connector |
|-------------------------------|
| Part Number: 392-011-559-101  |