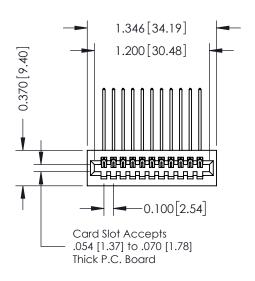

## 0.410[10.41] **SECTION A-A**

**See Accompanying Pages for:** 

- **Contact Bend Details**
- **Mounting Options**

| 342 / 392 Card Edge Connector |
|-------------------------------|
| Part Number: 392-011-559-101  |